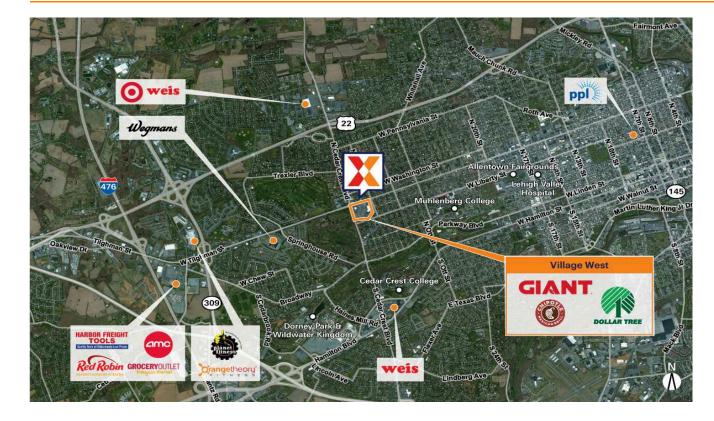

Giant Food anchored center with a strong lineup of national and regional retailers including CVS, Dollar Tree, Patient First, Chipotle Mexican Grill & Panera Bread

Surrounded by a dense population of 108K+ within 3-miles that swells to a strong daytime population of 133K+

Close proximity to Cedar Crest College and Muhlenberg College with a combined enrollment of 2,900+ students (NCES, 2023)

High Visibility from 20K+ VPD on N Cedar Crest Blvd and 20K+ VPD on W Tilghman St with direct access to 78K+ VPD on US Hwy 22 (Kalibrate, 2022)

Minutes away from Dorney Park & Wildwater Kingdom