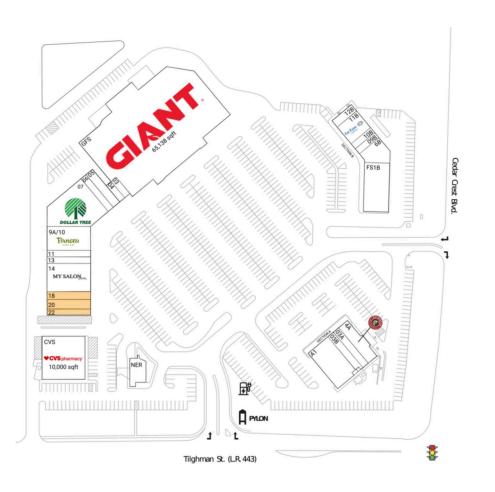

#### **Available Space**

| 18 | 1,800 |
|----|-------|
| 20 | 2,200 |
| 22 | 1,500 |

#### **Current Retailers**

| 14 My Salon Suite 6.500 SF | A1<br>CVS<br>FS1B<br>GFS<br>NER<br>03<br>03A<br>03B<br>04<br>4A<br>05<br>06<br>6B<br>07<br>09B<br>9A/10<br>10B<br>11<br>11B<br>12B<br>13 | 88 Pot Korean BBQ and Hot Pot<br>CVS/pharmacy<br>Patient First<br>Giant Food<br>Penn Community Bank<br>T-Mobile<br>Ninja Ramen<br>Shah's Halal Food<br>Holiday Hair<br>Chipotle Mexican Grill<br>Elements Therapeutic Massage<br>Manhattan Bagel Company<br>Sumo Japanese Fusion<br>Dollar Tree<br>Games Workshop<br>Panera Bread<br>Cookie Plug<br>LA Nail Salon and Tanning<br>For Eyes Optical<br>Miracle-Ear<br>Scenthound | 6,562 SF<br>10,000 SF<br>6,750 SF<br>65,138 SF<br>2,388 SF<br>721 SF<br>1,778 SF<br>1,691 SF<br>738 SF<br>3,022 SF<br>1,950 SF<br>2,471 SF<br>9,265 SF<br>900 SF<br>5,500 SF<br>900 SF<br>1,500 SF<br>3,000 SF<br>1,200 SF<br>1,200 SF |
|----------------------------|------------------------------------------------------------------------------------------------------------------------------------------|--------------------------------------------------------------------------------------------------------------------------------------------------------------------------------------------------------------------------------------------------------------------------------------------------------------------------------------------------------------------------------------------------------------------------------|----------------------------------------------------------------------------------------------------------------------------------------------------------------------------------------------------------------------------------------|
|                            |                                                                                                                                          | Scenthound<br>My Salon Suite                                                                                                                                                                                                                                                                                                                                                                                                   | 1,500 SF<br>6,500 SF                                                                                                                                                                                                                   |