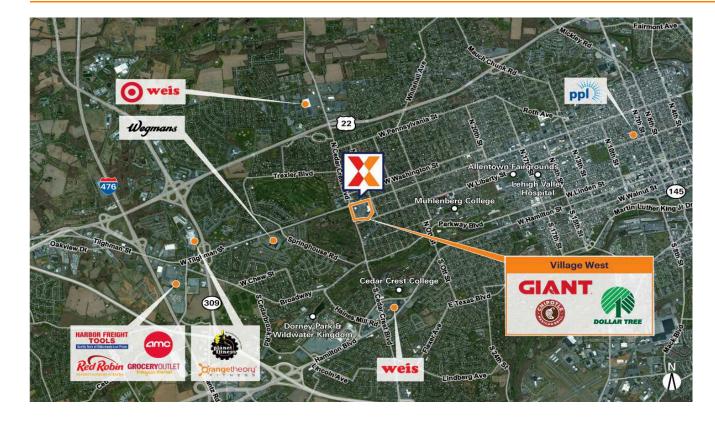

# Village West

Allentown-Bethlehem-Easton, PA-NJ

40.5969, -75.5256 3100 West Tilghman Street | Allentown, PA 18104

Giant Food anchored center with a strong lineup of national and regional retailers including CVS, Dollar Tree, Patient First, Chipotle Mexican Grill & Panera Bread

Surrounded by a dense population of 108K+ within 3-miles that swells to a strong daytime population of 133K+

Close proximity to Cedar Crest College and Muhlenberg College with a combined enrollment of 2,900+ students (NCES, 2023)

High Visibility from 20K+ VPD on N Cedar Crest Blvd and 20K+ VPD on W Tilghman St with direct access to 78K+ VPD on US Hwy 22 (Kalibrate, 2022)

Minutes away from Dorney Park & Wildwater Kingdom