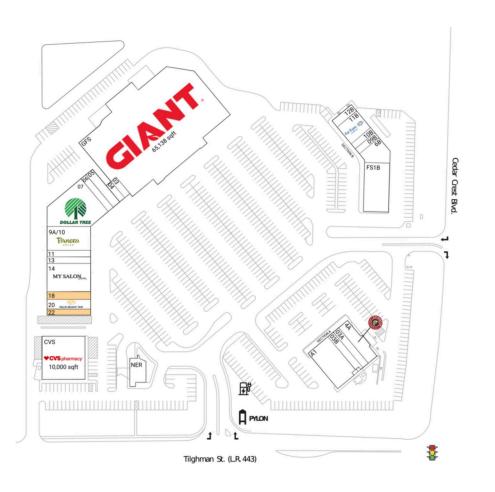

#### Center Size: 140,474 SF

| Demographics | 1 Mile    | 3 Mile   | 5 Mile   |
|--------------|-----------|----------|----------|
| ***          | 11,239    | 108,047  | 229,051  |
| <b>A</b>     | 4,176     | 40,655   | 86,660   |
| \$           | \$126,989 | \$92,140 | \$94,067 |

#### **Available Space**

| 18<br>22                                                                                                                                             | _                                                                                                                                                                                                                                                                                                                                                                                                                                                                  | 1,800 SF<br>1,500 SF |                                                                                                                                                                                                                             |  |
|------------------------------------------------------------------------------------------------------------------------------------------------------|--------------------------------------------------------------------------------------------------------------------------------------------------------------------------------------------------------------------------------------------------------------------------------------------------------------------------------------------------------------------------------------------------------------------------------------------------------------------|----------------------|-----------------------------------------------------------------------------------------------------------------------------------------------------------------------------------------------------------------------------|--|
| Current Retailers                                                                                                                                    |                                                                                                                                                                                                                                                                                                                                                                                                                                                                    |                      |                                                                                                                                                                                                                             |  |
| A1<br>CVS<br>F51B<br>GFS<br>NER<br>03<br>03A<br>03B<br>04<br>4A<br>05<br>06<br>6B<br>07<br>09B<br>9A/10<br>10B<br>11<br>11B<br>12B<br>13<br>14<br>20 | 88 Pot Korean BBQ and Hot Pot<br>CVS/pharmacy<br>Patient First<br>Giant Food<br>Penn Community Bank<br>T-Mobile<br>Ninja Ramen<br>Shah's Halal Food<br>Holiday Hair<br>Chipotle Mexican Grill<br>Elements Therapeutic Massage<br>Manhattan Bagel Company<br>Sumo Japanese Fusion<br>Dollar Tree<br>Games Workshop<br>Panera Bread<br>Cookie Plug<br>LA Nail Salon and Tanning<br>For Eyes Optical<br>Miracle-Ear<br>Scenthound<br>My Salon Suite<br>Palm Beach Tan |                      | 6,562 SF<br>10,000 SF<br>6,750 SF<br>2,388 SF<br>721 SF<br>1,778 SF<br>1,691 SF<br>738 SF<br>3,022 SF<br>1,950 SF<br>2,471 SF<br>9,265 SF<br>900 SF<br>5,500 SF<br>3,000 SF<br>1,500 SF<br>1,200 SF<br>1,500 SF<br>2,200 SF |  |