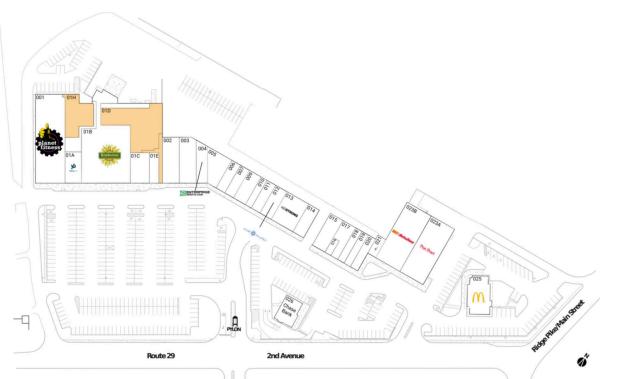

### **Available Space**

| 01D | 9,198 SF |
|-----|----------|
| 01H | 4,463 SF |

### **Current Retailers**

4019