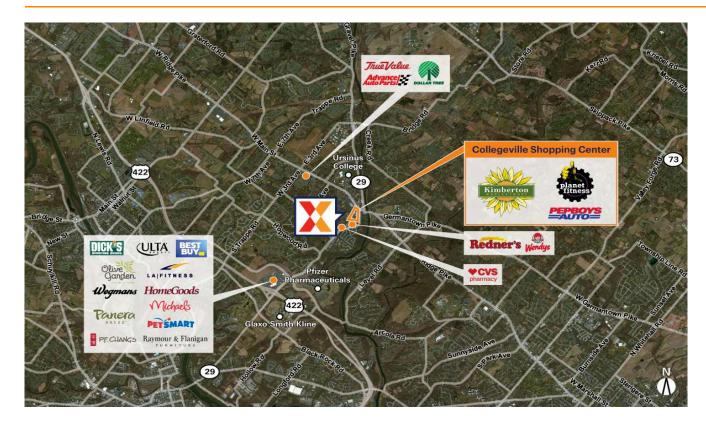

# **Collegeville Shopping Center**

Philadelphia-Camden-Wilmington, PA-NJ-DE-MD

40.1833, -75.4515 222 East Main Street | Collegeville, PA 19426

Strong lineup of regional and national retailers including Kimberton Whole Foods, Planet Fitness & Club Pilates

Surrounded by an affluent and highly educated population with an average household income of \$184K+ and 55% college educated within a 3-mile radius

Located less than a mile from Ursinus College with an enrollment of 1,400+ students (NCES, 2023)

High visibility from 18K+ VPD on 2nd Ave and 25K+ VPD on E Main St (Kalibrate, 2019)