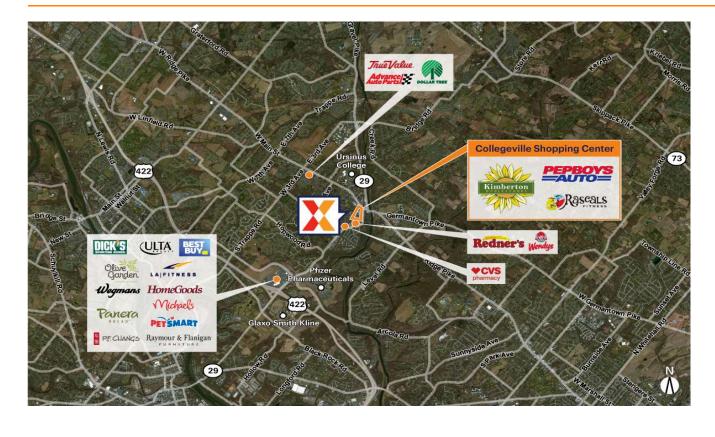

Strong lineup of regional and national retailers including Kimberton Whole Foods, Planet Fitness & Club Pilates

Surrounded by an affluent and highly educated population with an average household income of \$184K+ and 55% college educated within a 3-mile radius

Located less than a mile from Ursinus College with an enrollment of 1,400+ students (NCES, 2023)

High visibility from 18K+ VPD on 2nd Ave and 25K+ VPD on E Main St (Kalibrate, 2019)