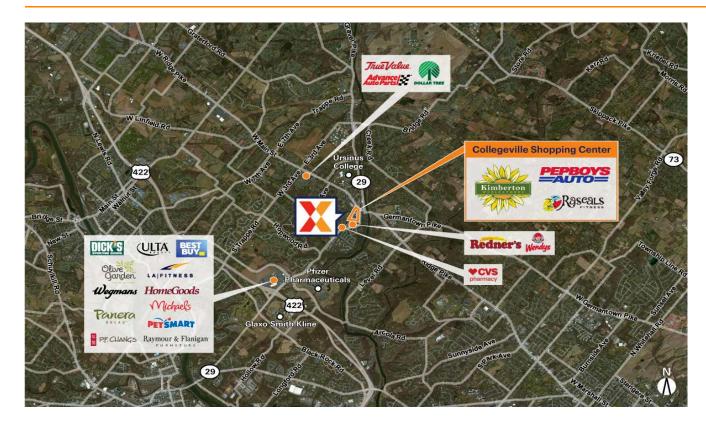

# **Collegeville Shopping Center**

Philadelphia-Camden-Wilmington, PA-NJ-DE-MD

40.1833, -75.4515 222 East Main Street | Collegeville, PA 19426

Strong lineup of regional and national retailers including Kimberton Whole Foods, Planet Fitness & Club Pilates

Surrounded by an affluent and highly educated population with an average household income of \$184K+ and 55% college educated within a 3-mile radius

Located less than a mile from Ursinus College with an enrollment of 1,400+ students (NCES, 2023)

High visibility from 18K+ VPD on 2nd Ave and 25K+ VPD on E Main St (Kalibrate, 2019)