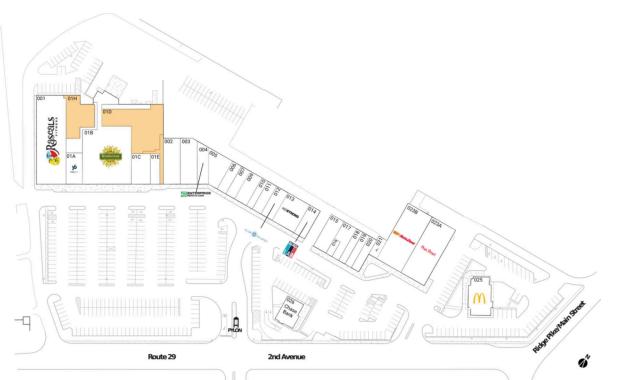

### **Available Space**

| 01D | 9,198 SF |
|-----|----------|
| 01H | 4,463 SF |

### **Current Retailers**

| 001<br>01A<br>01B<br>01C<br>01E<br>002<br>003<br>004<br>005<br>006<br>007<br>009<br>010<br>011<br>012<br>013<br>014<br>015<br>016<br>017<br>018<br>019<br>020<br>021<br>023A | Rascals Fitness<br>YogaSix<br>Kimberton Whole Foods<br>The Dental Spot<br>The Lash Lounge<br>Leslie's Pool Supplies<br>Fred Astaire Dance Studio<br>Enterprise-Rent-A-Car<br>Goodness Bowls<br>Great Wall Chinese Restaurant<br>Bella Persone Salon<br>Dana's Cafe<br>Collegeville Nails<br>The Eye Shoppe<br>Club Pilates<br>KidStrong<br>StretchLab<br>The Pizza Stop<br>Stagliano Barber Shop<br>beem <sup>™</sup> Light Sauna<br>Rita's Italian Ice<br>Chiccarine's Fine Jewelry<br>Philly's Pretzel Factory<br>CBD American Shaman<br>Pep Boys | 12,183 SF<br>2,520 SF<br>15,047 SF<br>2,682 SF<br>1,400 SF<br>3,767 SF<br>2,200 SF<br>2,663 SF<br>1,540 SF<br>1,540 SF<br>1,540 SF<br>1,540 SF<br>1,994 SF<br>3,861 SF<br>1,874 SF<br>2,560 SF<br>2,000 SF<br>1,280 SF<br>1,280 SF<br>1,400 SF<br>9,000 SF<br>8,000 SF |
|------------------------------------------------------------------------------------------------------------------------------------------------------------------------------|-----------------------------------------------------------------------------------------------------------------------------------------------------------------------------------------------------------------------------------------------------------------------------------------------------------------------------------------------------------------------------------------------------------------------------------------------------------------------------------------------------------------------------------------------------|------------------------------------------------------------------------------------------------------------------------------------------------------------------------------------------------------------------------------------------------------------------------|
| 023B<br>025                                                                                                                                                                  | AutoZone<br>McDonald's                                                                                                                                                                                                                                                                                                                                                                                                                                                                                                                              | 8,000 SF<br>2,000 SF                                                                                                                                                                                                                                                   |
| 026                                                                                                                                                                          | Chase Bank                                                                                                                                                                                                                                                                                                                                                                                                                                                                                                                                          | 2,400 SF                                                                                                                                                                                                                                                               |