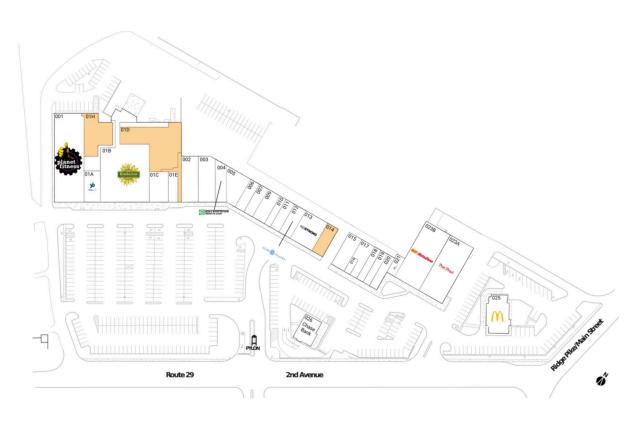

## **Available Space**

| 01D | 9,198 SF |
|-----|----------|
| 01H | 4,463 SF |
| 014 | 1,874 SF |

## **Current Retailers**

| 001  | Planet Fitness                | 12.183 SF |
|------|-------------------------------|-----------|
| 01A  | YogaSix                       | 2,520 SF  |
| 01B  | Kimberton Whole Foods         | 15,047 SF |
| 01C  | The Dental Spot               | 2,682 SF  |
| 01E  | The Lash Lounge               | 1,400 SF  |
| 002  | Leslie's Pool Supplies        | 3,721 SF  |
| 003  | Fred Astaire Dance Studio     | 3,767 SF  |
| 004  | Enterprise-Rent-A-Car         | 2,200 SF  |
| 005  | Goodness Bowls                | 2,663 SF  |
| 006  | Great Wall Chinese Restaurant | 1,540 SF  |
| 007  | Bella Persone Salon           | 1,540 SF  |
| 009  | Dana's Cafe                   | 2,100 SF  |
| 010  | Collegeville Nails            | 1,050 SF  |
| 011  | The Eye Shoppe                | 1,540 SF  |
| 012  | Club Pilates                  | 1,994 SF  |
| 013  | KidStrong                     | 3,861 SF  |
| 015  | The Pizza Stop                | 2,560 SF  |
| 016  | Stagliano Barber Shop         | 560 SF    |
| 017  | beem™ Light Sauna             | 2,000 SF  |
| 018  | Rita's Italian Ice            | 1,280 SF  |
| 019  | Chiccarine's Fine Jewelry     | 1,280 SF  |
| 020  | Philly's Pretzel Factory      | 1,400 SF  |
| 021  | CBD American Shaman           | 900 SF    |
| 023A | Pep Boys                      | 8,000 SF  |
| 023B | AutoZone                      | 8,000 SF  |
| 025  | McDonald's                    | 2,000 SF  |
| 026  | Chase Bank                    | 2,400 SF  |
|      |                               |           |