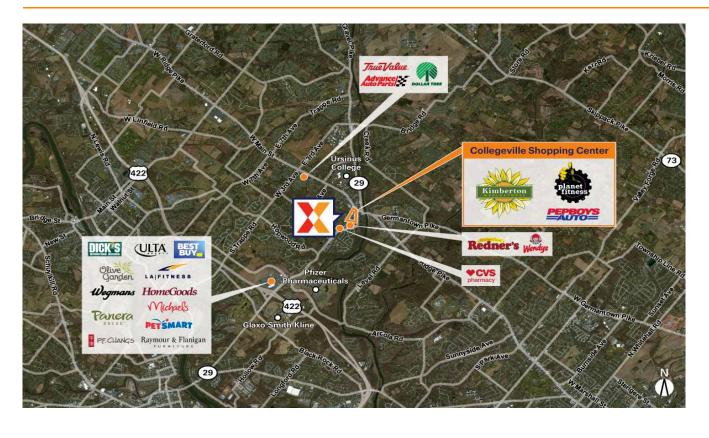

Strong lineup of regional and national retailers including Kimberton Whole Foods, Planet Fitness & Club Pilates

Surrounded by an affluent and highly educated population with an average household income of \$184K+ and 55% college educated within a 3-mile radius

Located less than a mile from Ursinus College with an enrollment of 1,400+ students (NCES, 2023)

High visibility from 18K+ VPD on 2nd Ave and 25K+ VPD on E Main St (Kalibrate, 2019)