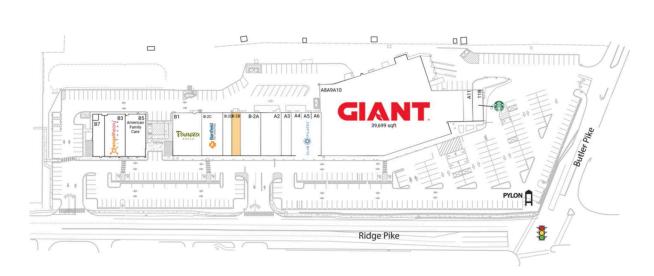

## **Available Space**

B-2B 1,700 SF

## **Current Retailers**

| A11     | AT&T Authorized Retailer  | 1,147 SF  |
|---------|---------------------------|-----------|
| A2      | Ruh Ro's Pet Shoppe       | 3,400 SF  |
| A3      | ATI Physical Therapy      | 1,700 SF  |
| A4      | Illiano's Pizza           | 1,700 SF  |
| A5      | Club Pilates              | 1,700 SF  |
| A6      | Supercuts                 | 1,700 SF  |
| A8A9A10 | Giant Food                | 39,699 SF |
| B-2A    | Modish Nail Spa           | 3,400 SF  |
| B-2C    | Banfield Pet Hospital     | 3,400 SF  |
| B-2D    | Heyday Skincare           | 1,803 SF  |
| B1      | Panera Bread              | 4,930 SF  |
| B3      | Orangetheory Fitness      | 3,492 SF  |
| B5      | American Family Care      | 3,464 SF  |
| B7      | Mezeh Mediterranean Grill | 1,856 SF  |
| 11B     | Starbucks                 | 1,300 SF  |
|         |                           |           |