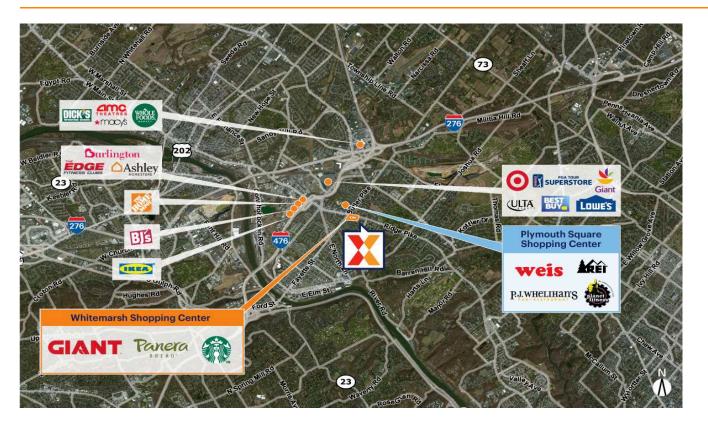

## Whitemarsh Shopping Center

Philadelphia-Camden-Wilmington, PA-NJ-DE-MD

40.0935, -75.2851 10 E Ridge Pike | Conshohocken, PA 19428

Center Size: 76,391 SF

| <b>Demographics</b> | 1 Mile    | 3 Mile    | 5 Mile    |
|---------------------|-----------|-----------|-----------|
| †††                 | 10,034    | 63,280    | 190,854   |
| $\wedge$            | 4,166     | 26,559    | 76,469    |
| \$                  | \$121,234 | \$131,550 | \$132,706 |

Giant Food-anchored neighborhood center with top national brands including Panera Bread, Orangetheory Fitness, and Starbucks

Strong daytime population of 82K+ within 3-miles

Surrounded by an affluent and highly educated population with an average household income of \$153K+ and 57% college educated within a 3-mile radius

High visibility from 32K+ VPD on W Ridge Pike and 13K+ VPD on Butler Pike with convenient access from I-476 with 130K+ VPD (Kalibrate, 2022)