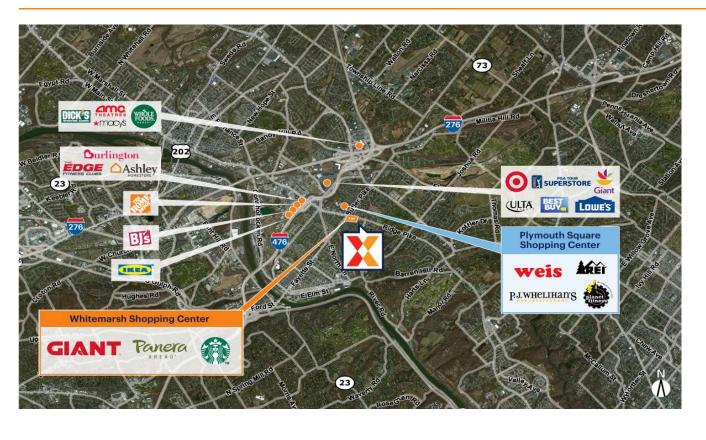

Giant Food-anchored neighborhood center with top national brands including Panera Bread, Orangetheory Fitness, and Starbucks

Strong daytime population of 82K+ within 3-miles

Surrounded by an affluent and highly educated population with an average household income of \$153K+ and 57% college educated within a 3-mile radius

High visibility from 32K+ VPD on W Ridge Pike and 13K+ VPD on Butler Pike with convenient access from I-476 with 130K+ VPD (Kalibrate, 2022)