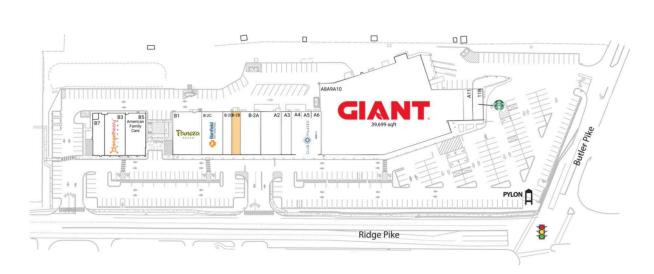

## **Available Space**

B-2B 1,700 SF

## **Current Retailers**

|         | <del></del>               |           |
|---------|---------------------------|-----------|
| A11     | AT&T Authorized Retailer  | 1,147 SF  |
| A2      | Ruh Ro's Pet Shoppe       | 3,400 SF  |
| A3      | ATI Physical Therapy      | 1,700 SF  |
| A4      | Illiano's Pizza           | 1,700 SF  |
| A5      | Club Pilates              | 1,700 SF  |
| A6      | Supercuts                 | 1,700 SF  |
| A8A9A10 | Giant Food                | 39,699 SF |
| B-2A    | Modish Nail Spa           | 3,400 SF  |
| B-2C    | Banfield Pet Hospital     | 3,400 SF  |
| B-2D    | Heyday Skincare           | 1,803 SF  |
| B1      | Panera Bread              | 4,930 SF  |
| B3      | Orangetheory Fitness      | 3,492 SF  |
| B5      | American Family Care      | 3,464 SF  |
| B7      | Mezeh Mediterranean Grill | 1,856 SF  |
| 11B     | Starbucks                 | 1,300 SF  |
|         |                           |           |