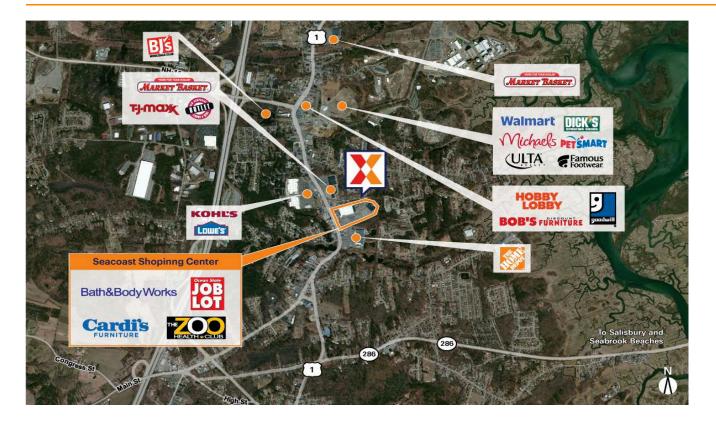

## **Seacoast Shopping Center**

Boston-Cambridge-Newton, MA-NH

42.8834, -70.8651 270 Lafayette Road | Seabrook, NH 03874

Located less than one mile from Massachusetts with convenient access offrom I-95, the center draws strongly as a result of New Hampshire's sales taxfree status

Anchored by Ocean State Job Lot and Cardi's Furniture & Mattress Supply with other national brands including Tractor Supply Company

Surrounded by an affluent trade area with an average household income of \$133,700+ within 3 miles