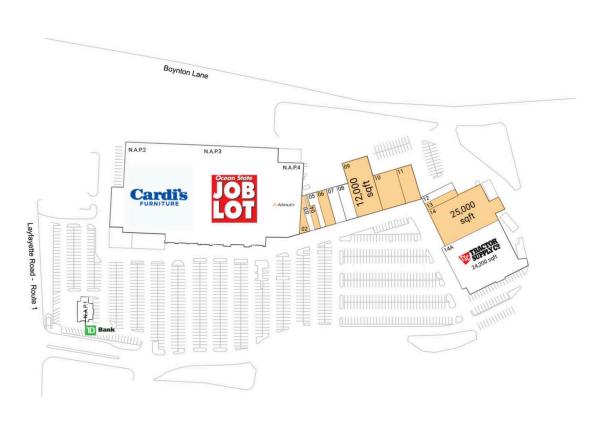

## **Available Space**

| 02 | 1,790 SF  |
|----|-----------|
| 04 | 1,300 SF  |
| 06 | 3,000 SF  |
| 09 | 12,000 SF |
| 10 | 7,000 SF  |
| 11 | 4,200 SF  |
| 13 | 2,000 SF  |
| 14 | 25.000 SF |

## **Current Retailers**

| N.A. | P.1 TD Bank                    | 0 SF      |
|------|--------------------------------|-----------|
| N.A. | P.2 Cardi's Furniture          | 0 SF      |
| N.A. | P.3 Ocean State Job Lot        | 0 SF      |
| N.A. | P.4 Ashley Furniture           | 0 SF      |
| 03   | K & T Nails                    | 1,200 SF  |
| 05   | Aqua Factory Outlets           | 2,000 SF  |
| 07   | Peak Performance Medicine      | 3,000 SF  |
| 80   | Reel Easy Custom Rods & Tackle | 3,000 SF  |
| 12   | The Hot Yoga Studio            | 2,000 SF  |
| 14A  | Tractor Supply Company         | 24,200 SF |
|      |                                |           |