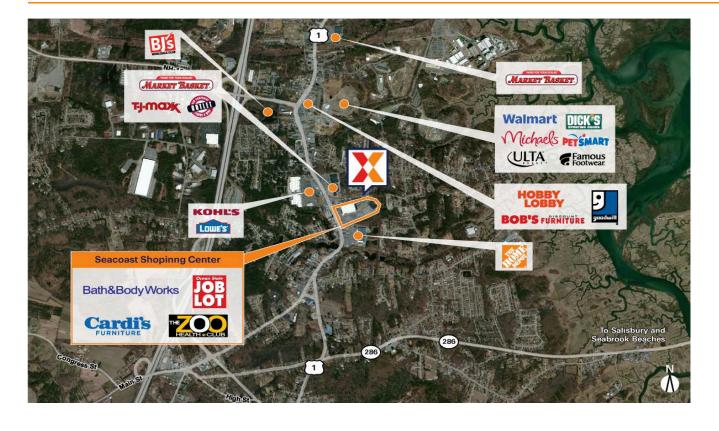

## **Seacoast Shopping Center**

Boston-Cambridge-Newton, MA-NH

42.8834, -70.8651 270 Lafayette Road | Seabrook, NH 03874

Located less than one mile from Massachusetts with convenient access from I-95, the center draws strongly as a result of New Hampshire's sales taxfree status

Anchored by Ocean State Job Lot and Cardi's Furniture & Mattress Supply with other national brands including Tractor Supply Company