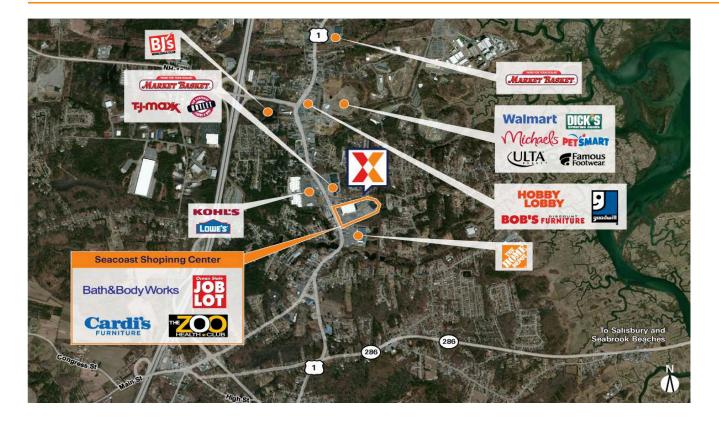

## **Seacoast Shopping Center**

Boston-Cambridge-Newton, MA-NH

42.8834, -70.8651 270 Lafayette Road | Seabrook, NH 03874

Located less than one mile from Massachusetts with convenient access from I-95, the center draws strongly as a result of New Hampshire's sales taxfree status

Anchored by Ocean State Job Lot and Cardi's Furniture & Mattress Supply with other national brands including Tractor Supply Company

Surrounded by an affluent trade area with an average household income of \$133,700+ within 3 miles