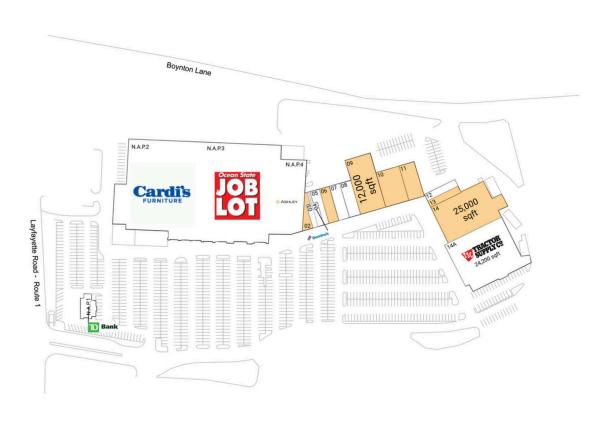

## **Available Space**

| 02 | 1,790 SF  |
|----|-----------|
| 06 | 3,000 SF  |
| 09 | 12,000 SF |
| 10 | 7,000 SF  |
| 11 | 4,200 SF  |
| 13 | 2,000 SF  |
| 14 | 25,000 SF |

## **Current Retailers**

| N.A.P.1 | TD Bank                        | 0 SF      |
|---------|--------------------------------|-----------|
| N.A.P.2 | Cardi's Furniture              | 0 SF      |
| N.A.P.3 | Ocean State Job Lot            | 0 SF      |
| N.A.P.4 | Ashley Furniture               | 0 SF      |
| 03      | K & T Nails                    | 1,200 SF  |
| 04      | Domino's Pizza                 | 1,300 SF  |
| 05      | Aqua Factory Outlets           | 2,000 SF  |
| 07      | Peak Performance Medicine      | 3,000 SF  |
| 80      | Reel Easy Custom Rods & Tackle | 3,000 SF  |
| 12      | The Hot Yoga Studio            | 2,000 SF  |
| 14A     | Tractor Supply Company         | 24,200 SF |
|         |                                |           |