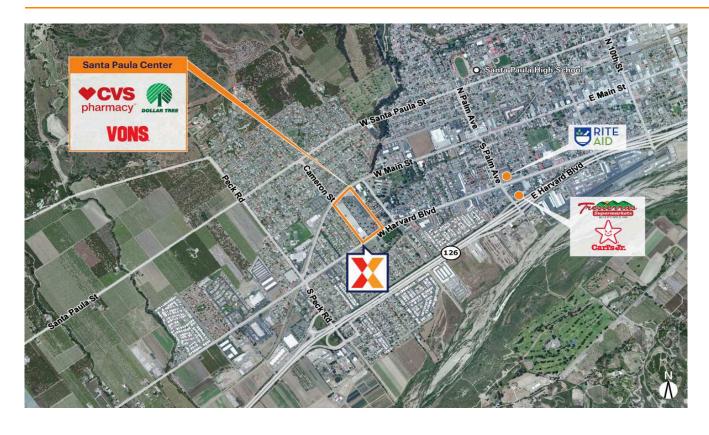

Anchored by 41,000 SF Vons, along with top national retailers including Planet Fitness, CVS/ pharmacy, Dollar Tree, Big 5, Subway, The UPS Store, Taco Bell, Panda Express, Spectrum, & Chase drawing an estimated 2.6M+ annual visits (Placer.ai 2024)

Located on Harvard St, the main thoroughfare in Santa Paula with nearby access to CA-126