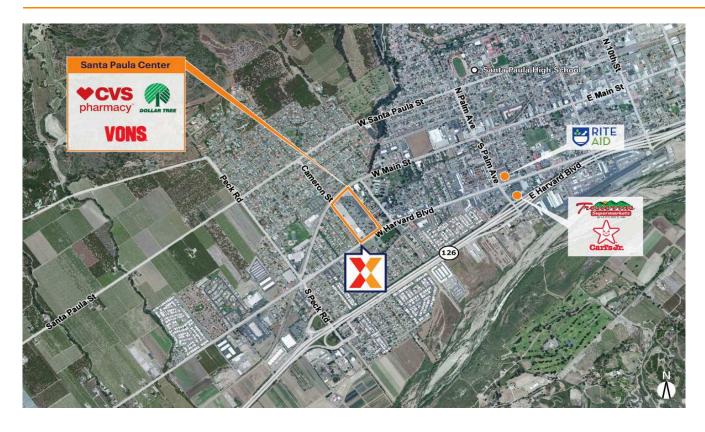

Anchored by 41,000 SF Vons, along with top national retailers including Planet Fitness, CVS/ pharmacy, Dollar Tree, Big 5, Subway, The UPS Store, Taco Bell, Panda Express, Spectrum, & Chase drawing an estimated 2.6M+ annual visits (Placer.ai 2024)

Close proximity to several local public schools including the adjacent Blanchard Elementary School and Glen City Elementary School as well as the nearby Isbell Middle School with a combined enrollment of 1,800+ students (NCES, 2023)

Located on Harvard St, the main thoroughfare in Santa Paula with nearby access to CA-126