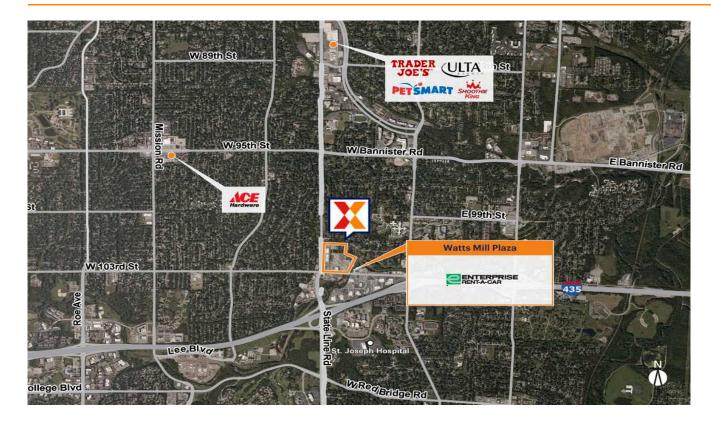

## **Watts Mill Plaza**

Kansas City, MO-KS

38.9433, -94.606 1020-1236 West 103rd Street | Kansas City, MO 64114-4510

Center Size: 161,717 SF

| Demographics | 1 Mile    | 3 Mile    | 5 Mile    |
|--------------|-----------|-----------|-----------|
| ***          | 7,972     | 68,077    | 201,632   |
| $\wedge$     | 4,017     | 30,774    | 89,439    |
| \$           | \$107,684 | \$123,187 | \$112,844 |

## **Watts Mill Plaza**

Kansas City, MO-KS

38.9433, -94.606 1020-1236 West 103rd Street | Kansas City, MO 64114-4510