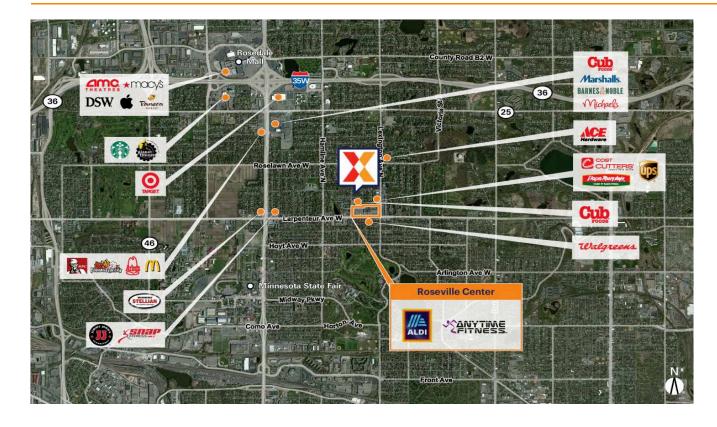

Anchored by a 22,418 Sq Ft ALDI grocer, with a strong lineup of national tenants including Caribou Coffee Company, Anytime Fitness & Sherwin-Williams

Highly trafficked center drawing an estimated 7K+ daily visits and 2.5M+ annually (Placer.ai 2024)

Surrounded by a highly educated, dense population of 120K+ with 47% of residents holding a college degree within 3 miles

Strong daytime population of 165K+ within 3 miles

High visibility from the intersection of Larpenteur Ave W with 16K+ vehicles daily & Lexington Ave N with 17K+ (Kalibrate 2022)