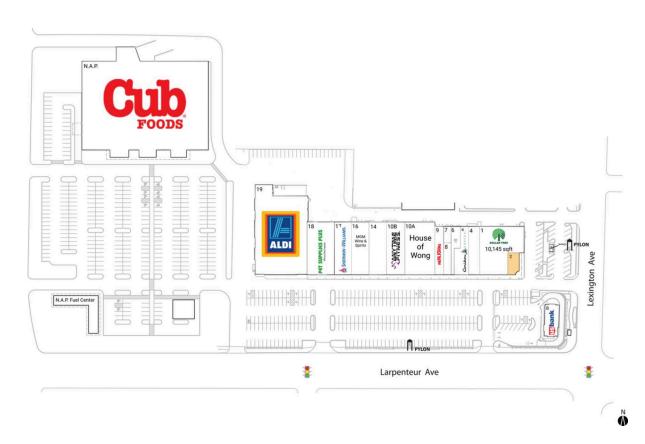

## **Available Space**

2 1,000 SF

## **Current Retailers**

| A<br>B<br>N.A.P.<br>1<br>4<br>5<br>6<br>7<br>8<br>9<br>10A<br>10B<br>14<br>16<br>17<br>18 | US Bank US Bank Cub Foods Dollar Tree The Original Malt Shop Caribou Coffee Company Moore Hair to Love Art's Barber Shop Expert Nails Papa John's House of Wong Anytime Fitness Dreamers Vault Games MGM Wine & Spirits Sherwin-Williams Pet Supplies Plus | 400 SF<br>2,200 SF<br>0 SF<br>10,145 SF<br>2,750 SF<br>3,313 SF<br>1,070 SF<br>860 SF<br>1,013 SF<br>2,200 SF<br>7,000 SF<br>5,000 SF<br>4,800 SF<br>4,800 SF<br>4,722 SF<br>7,147 SF |
|-------------------------------------------------------------------------------------------|------------------------------------------------------------------------------------------------------------------------------------------------------------------------------------------------------------------------------------------------------------|---------------------------------------------------------------------------------------------------------------------------------------------------------------------------------------|
| 19                                                                                        | ALDI                                                                                                                                                                                                                                                       | 22,418 SF                                                                                                                                                                             |