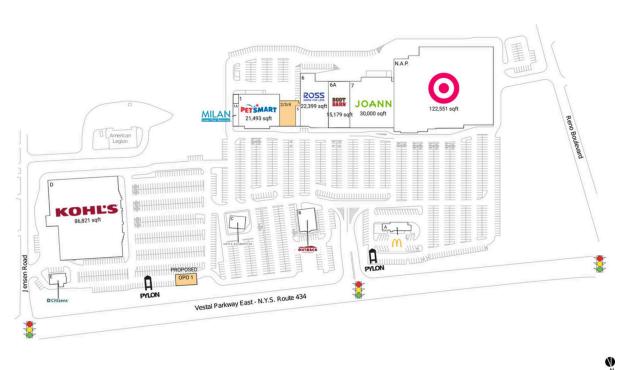

# **Parkway Plaza - Vestal**

Binghamton, NY

| OPO 1<br>2/3/4                                            |                                                                                                                                                                                      | 0 SF<br>6,901 SF |                                                                                                                           |
|-----------------------------------------------------------|--------------------------------------------------------------------------------------------------------------------------------------------------------------------------------------|------------------|---------------------------------------------------------------------------------------------------------------------------|
| Curren                                                    | nt Retailers                                                                                                                                                                         |                  |                                                                                                                           |
| A<br>B<br>C<br>D<br>E<br>N.A.P.<br>1<br>1A<br>5<br>6<br>6 | McDonald's<br>Outback Steakhouse<br>Men's Wearhouse<br>Kohl's<br>Citizens Bank<br>Target<br>PetSmart<br>Milan Laser Hair Removal<br>Cost Cutters<br>Ross Dress for Less<br>Boot Barn |                  | 4,376 SF<br>6,129 SF<br>7,096 SF<br>86,821 SF<br>3,060 SF<br>122,551 SF<br>2,200 SF<br>1,500 SF<br>22,399 SF<br>15,179 SF |
| 7                                                         | JOANN Fabric and Craft Stores                                                                                                                                                        |                  | 30,000 SF                                                                                                                 |