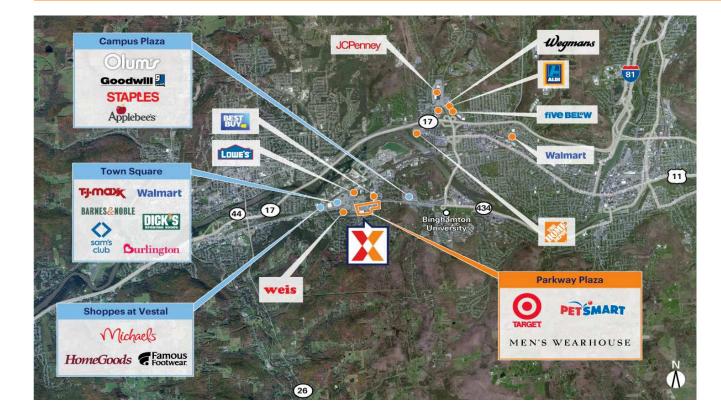

Benefit from traffic draw of top national brands including Target, Kohl's, PetSmart, Boot Barn, Ross Dress for Less & Outback Steakhouse, drawing an estimated 4.3M annual visits (Placer 2024)

Ranked in the top 10% most visited community shopping centers in New York (Placer.ai 2024)

High visibility from 28,000 vehicles daily on Vestal Parkway East, with regional access provided by the Southern Tier Expressway/Rte 17/86 (Kalibrate 2022)

Located within 2 miles of SUNY Binghamton University with a student enrollment of 16,050+ (NCES 2023)