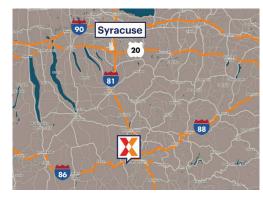

# **Parkway Plaza - Vestal**

Binghamton, NY

42.0947, -76 3208 Vestal Parkway East | Vestal, NY 13850

Center Size: 207,123 SF

| Demographics | 1 Mile    | 3 Mile   | 5 Mile   |
|--------------|-----------|----------|----------|
| ***          | 4,565     | 55,761   | 117,027  |
| $\wedge$     | 1,795     | 20,986   | 48,519   |
| \$           | \$124,664 | \$83,443 | \$82,466 |

# **Parkway Plaza - Vestal**

Binghamton, NY

42.0947, -76 3208 Vestal Parkway East | Vestal, NY 13850