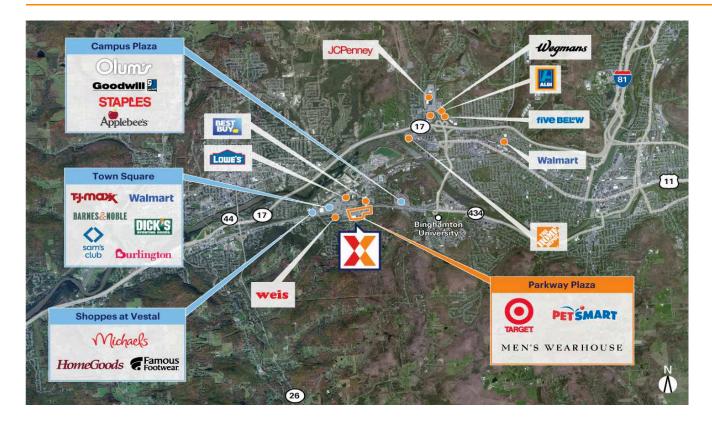

Benefit from traffic draw of top national brands including Target, Kohl's, PetSmart, Boot Barn, Ross Dress for Less & Outback Steakhouse, drawing an estimated 4.3M annual visits (Placer 2024)

Ranked in the top 10% most visited community shopping centers in New York (Placer.ai 2024)

High visibility from 28,000 vehicles daily on Vestal Parkway East, with regional access provided by the Southern Tier Expressway/Rte 17/86 (Kalibrate 2022)

Located within 2 miles of SUNY Binghamton University with a student enrollment of 16,050+ (NCES 2023)