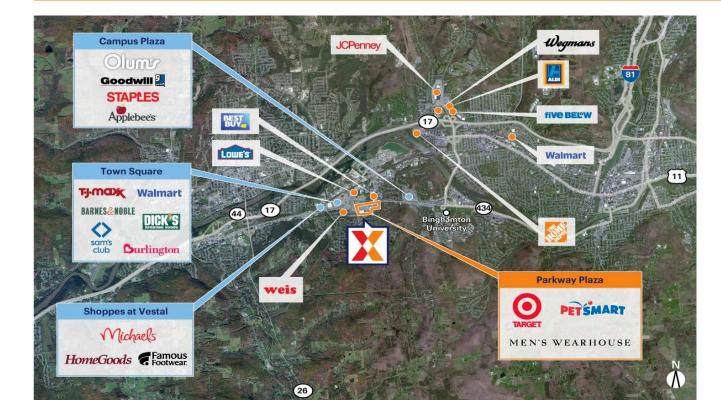

Benefit from traffic draw of top national brands including Target, Kohl's, PetSmart, Boot Barn, Ross Dress for Less & Outback Steakhouse, drawing an estimated 4.3M annual visits (Placer 2024)

Ranked in the top 10% most visited community shopping centers in New York (Placer.ai 2024)

High visibility from 28,000 vehicles daily on Vestal Parkway East, with regional access provided by the Southern Tier Expressway/Rte 17/86 (Kalibrate 2022)

Located within 2 miles of SUNY Binghamton University with a student enrollment of 16,050+ (NCES 2023)