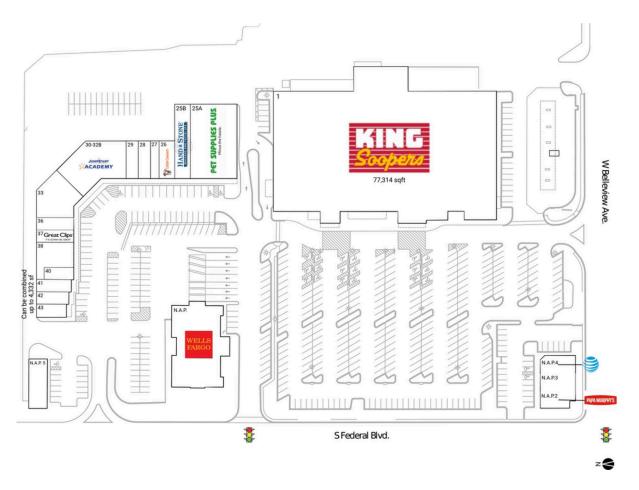

## **Current Retailers**

| N.A.P.   | Wells Fargo                       | 0 SF      |
|----------|-----------------------------------|-----------|
| N.A.P. 5 | N.A.P.                            | 0 SF      |
| N.A.P.2  | Papa Murphy's                     | 0 SF      |
| N.A.P.3  | Wayback Burgers                   | 0 SF      |
| N.A.P.4  | AT&T                              | 0 SF      |
| 1        | King Soopers                      | 77,314 SF |
| 25A      | Pet Supplies Plus                 | 9,000 SF  |
| 25B      | Hand & Stone Massage & Facial Spa | 3,066 SF  |
| 26       | Little Caesars Pizza              | 1,560 SF  |
| 27       | Rez Nails                         | 840 SF    |
| 28       | Boba City                         | 1,212 SF  |
| 29       | Smoker Friendly                   | 1,210 SF  |
| 30-32B   | Jumpstart Learning Academy        | 6,374 SF  |
| 33       | Thorobred Liquors                 | 3,960 SF  |
| 36       | We Knead Donuts                   | 1,200 SF  |
| 37       | Great Clips                       | 1,161 SF  |
| 38       | Future Lease                      | 2,453 SF  |
| 40       | Future Lease                      | 960 SF    |
| 41       | Future Lease                      | 1,340 SF  |
| 42       | Future Lease                      | 1,002 SF  |
| 43       | Future Lease                      | 1,030 SF  |