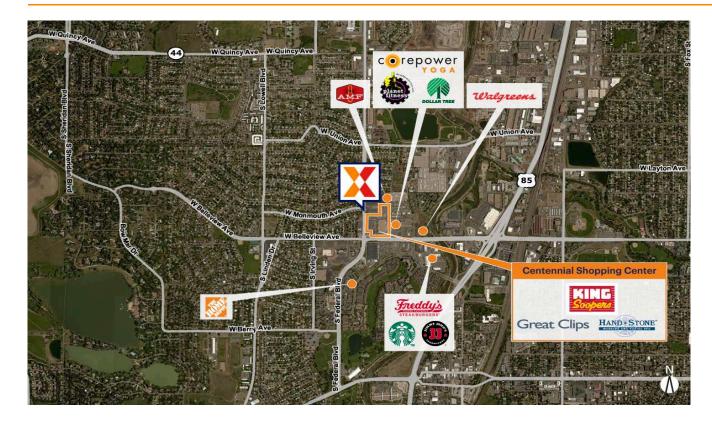

## **Centennial Shopping Center**

Denver-Aurora-Centennial, CO

39.6259, -105.0248 5050 S. Federal Boulevard | Englewood, CO 80110

Center Size: 113,830 SF

| Demographics | 1 Mile   | 3 Mile    | 5 Mile    |
|--------------|----------|-----------|-----------|
| ***          | 14,159   | 100,765   | 299,828   |
| $\wedge$     | 6,341    | 42,300    | 122,265   |
| \$           | \$92,821 | \$101,227 | \$110,076 |

Well located neighborhood center anchored by King Soopers, along with a diverse set of national and regional retailers including Hand & Stone Massage & Facial Spa, Great Clips, Little Caesars Pizza and Perfect Teeth

Located .7 miles from US 85 at the signalized intersections of S. Federal Blvd and E. Belleview Ave with 31,000+ vehicles daily

Surrounded by an affluent population of 100,000+ with an average household income of \$101,000+ within a 3-mile radius