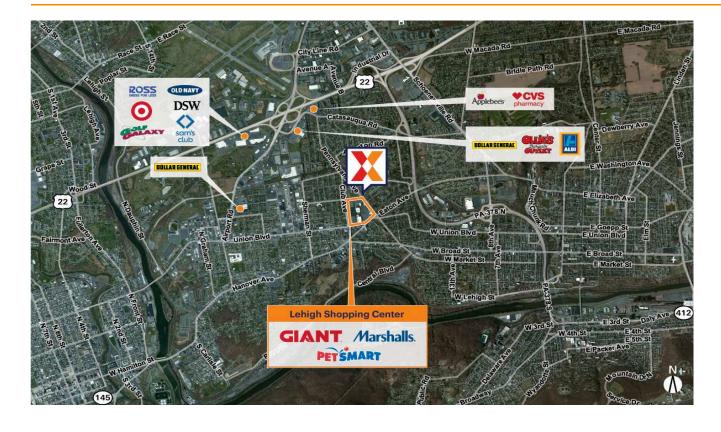

## **Lehigh Shopping Center**

Allentown-Bethlehem-Easton, PA-NJ

40.6281, -75.418 2100-2184 W Union Blvd | Bethlehem, PA 18018-2011

Center Size: 373,766 SF

| Demographics | 1 Mile   | 3 Mile   | 5 Mile   |
|--------------|----------|----------|----------|
| ***          | 14,617   | 105,774  | 269,146  |
| <b>^</b>     | 6,141    | 40,811   | 103,404  |
| \$           | \$72,258 | \$74,115 | \$73,225 |

Prime retail location just south of Route 22 with high visibility from 25K+ VPD on Hanover Ave and 38K+ VPD on Route 378 (Kalibrate, 2022)