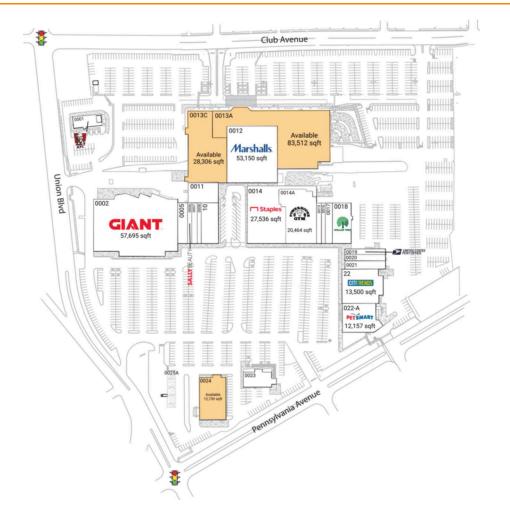

## **Available Space**

| 0013A | 83,512 SF |
|-------|-----------|
| 0013C | 28,306 SF |
| 0024  | 12,739 SF |

## **Current Retailers**

| 0001<br>0002<br>0005<br>0006<br>0007<br>0008<br>10<br>0011<br>0012<br>0014<br>0015<br>0016<br>0017<br>0018<br>0019<br>0020<br>0021 | KFC Giant Food Bright Choice Dental Sally Beauty Supply Jerry's Deli StaffMark Wine & Spirits Moon Distributor Center Marshalls Staples Powerhouse Gym United CDL School Glamour Nails Pho Royal Dollar Tree United States Post Office Amateur Athlete Hot Yoga Hut PetSmart Citi Trends | 3,169 SF<br>57,695 SF<br>4,200 SF<br>2,025 SF<br>2,700 SF<br>1,957 SF<br>8,400 SF<br>6,700 SF<br>53,150 SF<br>27,536 SF<br>20,464 SF<br>2,380 SF<br>1,820 SF<br>3,500 SF<br>9,100 SF<br>2,731 SF<br>3,080 SF<br>3,640 SF<br>12,157 SF |
|------------------------------------------------------------------------------------------------------------------------------------|------------------------------------------------------------------------------------------------------------------------------------------------------------------------------------------------------------------------------------------------------------------------------------------|---------------------------------------------------------------------------------------------------------------------------------------------------------------------------------------------------------------------------------------|
| 0023                                                                                                                               | Border Line Family Restaurant                                                                                                                                                                                                                                                            | 5,300 SF                                                                                                                                                                                                                              |
| 0025A                                                                                                                              | Giant Food - Gas Station                                                                                                                                                                                                                                                                 | 4,000 SF                                                                                                                                                                                                                              |