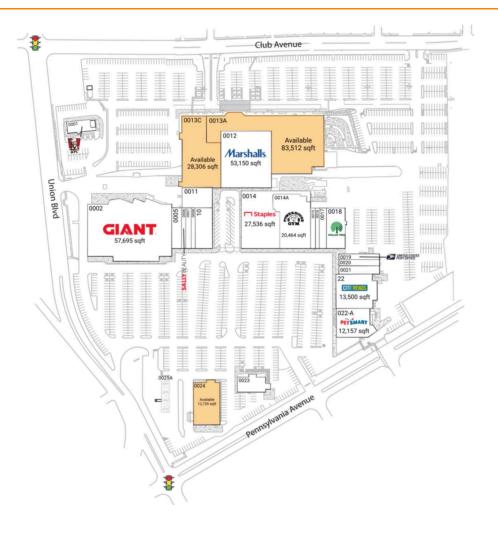

### **Available Space**

| 0013A |
|-------|
| 0013C |
| 0024  |

#### **Current Retailers**

| 0001<br>0002<br>0005<br>0006<br>0007<br>0008<br>10<br>0011<br>0012<br>0014<br>0014A<br>0015<br>0016<br>0017<br>0018<br>0019<br>0020<br>0021<br>022-A<br>22 | KFC<br>Giant Food<br>Bright Choice Dental<br>Sally Beauty Supply<br>Jerry's Deli<br>StaffMark<br>Wine & Spirits<br>Moon Distributor Center<br>Marshalls<br>Staples<br>Powerhouse Gym<br>United CDL School<br>Glamour Nails<br>Pho Royal<br>Dollar Tree<br>United States Post Office<br>Amateur Athlete<br>Hot Yoga Hut<br>PetSmart<br>Citi Tronde | 3,169 SF<br>57,695 SF<br>4,200 SF<br>2,025 SF<br>2,700 SF<br>1,957 SF<br>8,400 SF<br>6,700 SF<br>53,150 SF<br>27,536 SF<br>20,464 SF<br>2,380 SF<br>3,500 SF<br>9,100 SF<br>2,731 SF<br>3,080 SF<br>3,640 SF<br>12,157 SF |
|------------------------------------------------------------------------------------------------------------------------------------------------------------|---------------------------------------------------------------------------------------------------------------------------------------------------------------------------------------------------------------------------------------------------------------------------------------------------------------------------------------------------|---------------------------------------------------------------------------------------------------------------------------------------------------------------------------------------------------------------------------|
|                                                                                                                                                            | 5                                                                                                                                                                                                                                                                                                                                                 |                                                                                                                                                                                                                           |
|                                                                                                                                                            |                                                                                                                                                                                                                                                                                                                                                   |                                                                                                                                                                                                                           |