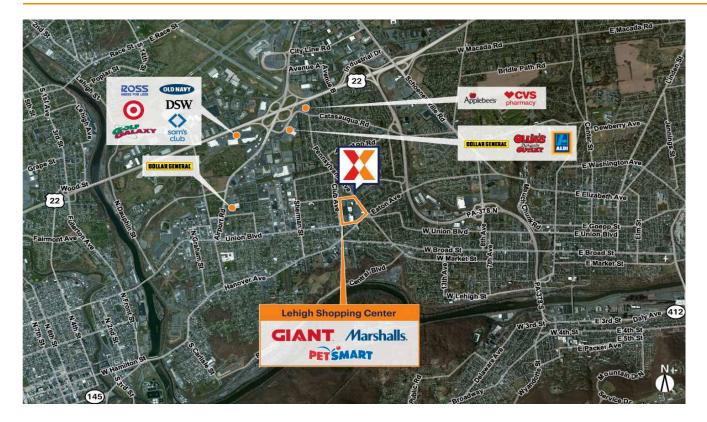

# Lehigh Shopping Center

Allentown-Bethlehem-Easton, PA-NJ

### 40.6281, -75.418 2100-2184 W Union Blvd | Bethlehem, PA 18018-2011

Prominent neighborhood shopping center anchored by Giant Food, Marshalls, and PetSmart with a strong national tenant lineup including Staples, Citi Trends, and Sally beauty Supply drawing an estimated 3.4M annual visits (Placer.ai 2024)

Prime retail location just south of Route 22 with high visibility from 25K+ VPD on Hanover Ave and 38K+ VPD on Route 378 (Kalibrate, 2022)