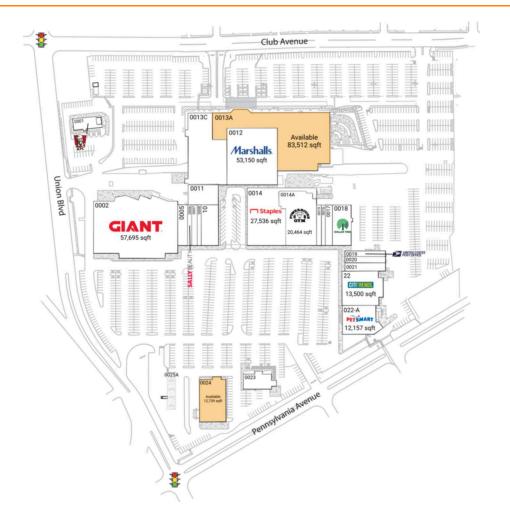

## **Available Space**

0013A 83,512 SF 0024 12,739 SF

## **Current Retailers**

| 0001<br>0002<br>0005<br>0006<br>0007<br>0008<br>10<br>0011<br>0012<br>0013C<br>0014<br>0015<br>0016<br>0017<br>0018<br>0019<br>0020<br>0021<br>022-A<br>22<br>0023 | KFC Giant Food Bright Choice Dental Sally Beauty Supply Jerry's Deli StaffMark Wine & Spirits Moon Distributor Center Marshalls Occupied Staples Powerhouse Gym United CDL School Glamour Nails Pho Royal Dollar Tree United States Post Office Amateur Athlete Hot Yoga Hut PetSmart Citi Trends Border Line Family Restaurant | 3,169 SF<br>57,695 SF<br>4,200 SF<br>2,025 SF<br>2,700 SF<br>1,957 SF<br>8,400 SF<br>6,700 SF<br>53,150 SF<br>27,536 SF<br>20,464 SF<br>2,380 SF<br>1,820 SF<br>3,500 SF<br>9,100 SF<br>2,731 SF<br>3,080 SF<br>3,640 SF<br>12,157 SF<br>13,500 SF<br>5,300 SF |
|--------------------------------------------------------------------------------------------------------------------------------------------------------------------|---------------------------------------------------------------------------------------------------------------------------------------------------------------------------------------------------------------------------------------------------------------------------------------------------------------------------------|----------------------------------------------------------------------------------------------------------------------------------------------------------------------------------------------------------------------------------------------------------------|
|                                                                                                                                                                    | Citi Trends<br>Border Line Family Restaurant<br>Giant Food - Gas Station                                                                                                                                                                                                                                                        |                                                                                                                                                                                                                                                                |