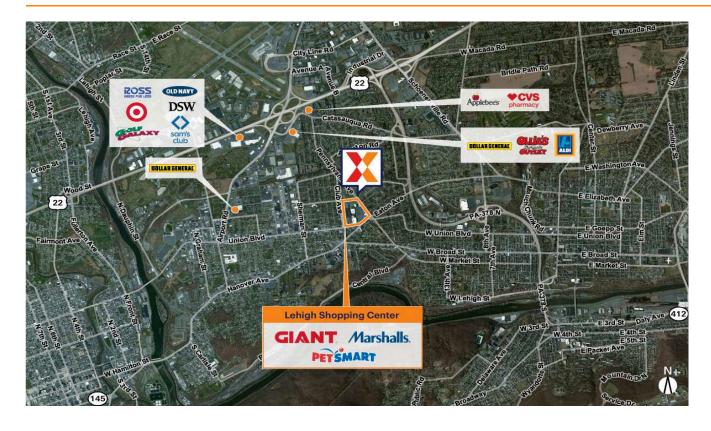

Prominent neighborhood shopping center anchored by Giant Food, Marshalls, and PetSmart with a strong national tenant lineup including Staples, Citi Trends, and Sally beauty Supply drawing an estimated 3.4M annual visits (Placer.ai 2024)

Top ranked neighborhood center within the market in terms of traffic (Placer.ai 2024).

High tenant stability as 60% of the tenants have been in the center for 10+ years

Surrounded by a dense population of 105K+ within a 3-mile radius

Prime retail location just south of Route 22 with high visibility from 25K+ VPD on Hanover Ave and 38K+ VPD on Route 378 (Kalibrate, 2022)