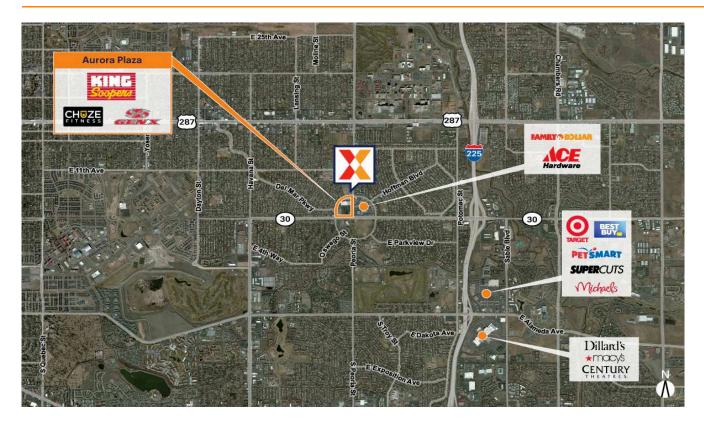

Highly trafficked King Soopers and Chuze Fitness anchored center drawing and estimated 2.6M+ annual visits (Placer.ai 2024)

Ranked within the top 10% of shopping centers within its class in the market in terms of traffic (Placer.ai 2024)

Surrounded by a dense population of 185K+ within a 3-mile radius that swells to a strong daytime population of 286K+

Located just a mile west of I-225 and a mile south from the Anschutz Medical Campus containing the 698-bed UCHealth University of Colorado Hospital and 468-bed Children's Hospital Colorado

High visibility from 32K+ VPD on E 6th Ave and 17K+ VPD on Peoria St (Kalibrate, 2022)