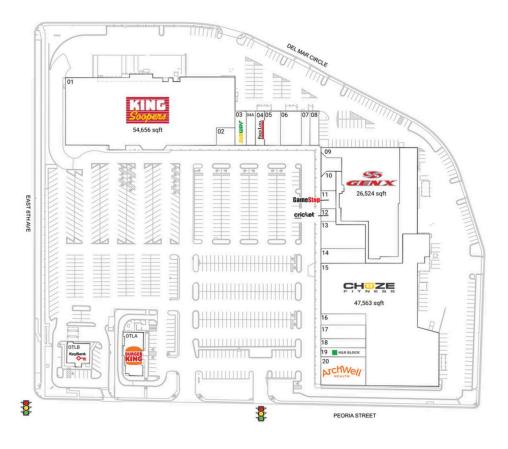

#### **Current Retailers**

| 01 King Soopers 02 Total by Verizon 03 Subway 04 Fred Loya Insurance 04A VIP Salon 05 Aurora Plaza Liquors 06 Centro Del Vaquero 07 Que Pizza 08 Paleteria 09 Gen X Clothing 10 Fix it Wireless 11 GameStop 12 Cricket 13 Rodeo Dental & Orthodontics 14 Gigi's Wigs & Beauty Supply 15 Chuze Fitness 16 Del Mar Family Dental Care 17 New York Nail 18 T-Mobile 19 H&R Block 20 ArchWell Health | 1,500 SF<br>1,876 SF<br>1,500 SF<br>2,625 SF<br>3,450 SF<br>1,425 SF<br>1,500 SF<br>26,524 SF<br>1,187 SF<br>1,343 SF<br>1,007 SF<br>5,568 SF<br>3,166 SF<br>47,563 SF<br>2,798 SF<br>3,029 SF<br>2,000 SF<br>2,000 SF |
|--------------------------------------------------------------------------------------------------------------------------------------------------------------------------------------------------------------------------------------------------------------------------------------------------------------------------------------------------------------------------------------------------|------------------------------------------------------------------------------------------------------------------------------------------------------------------------------------------------------------------------|
|--------------------------------------------------------------------------------------------------------------------------------------------------------------------------------------------------------------------------------------------------------------------------------------------------------------------------------------------------------------------------------------------------|------------------------------------------------------------------------------------------------------------------------------------------------------------------------------------------------------------------------|