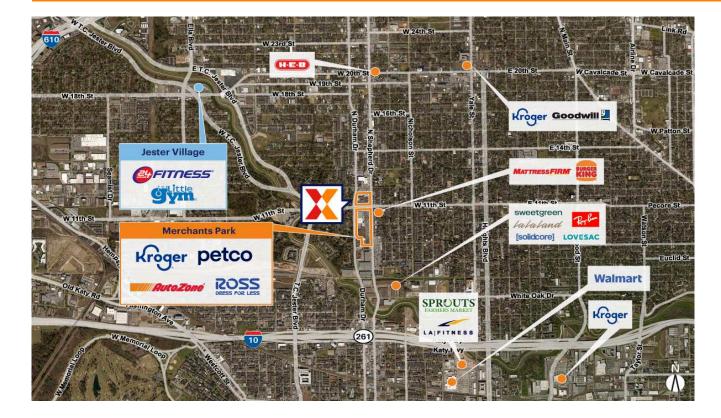

Highly trafficked shopping center drawing an estimated 3M+ annual visits (Placer.ai 2024)

Kroger-anchored center with strong lineup of national and regional retailers including Petco, Ross Dress for Less, Planet Fitness and JD Sports

Affluent and highly educated trade area with an avg household income of 18K+ and 78% with a college education within a 1-mile radius

Located in the heart of the historical Heights area of Houston with high visibility from 19K+ vehicles daily on N Shepherd Dr and 16K+ vehicles daily on West 11th St (Kalibrate 2022)

Surrounded by a dense population of 165K+ within a 3-mile radius

Conveniently located .5-mile to the mixed-use development M-K-T that includes retailers Lovesac, Ray-Ban, La La Land Kind Café & [solidcore], with 1.4M+ annual visits (Placer.ai 2024)