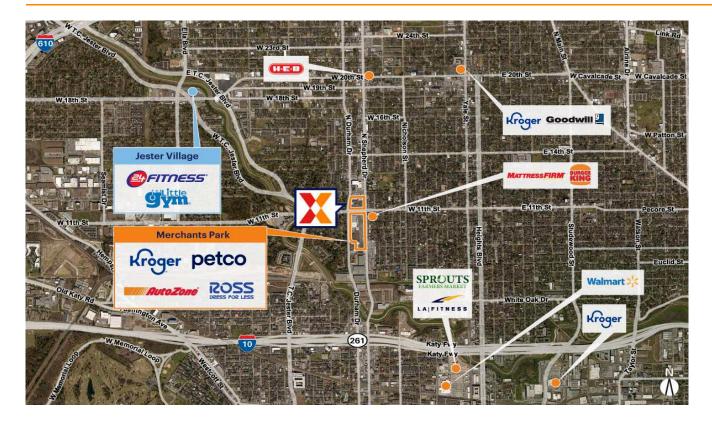

Highly trafficked shopping center with Kroger, the center draws an estimated 8,400 visits/day and 3.0M+ annual visits (based on Creditntell)

Retail space for lease located in the heart of the historical Heights area of Houston at the intersection of N Shepherd Dr and W 11th St

High visibility from 20,000+ VPD on N. Shepherd Drive and 20,000+ VPD on N. Durham Drive

Strong lineup of national and regional retailers including Petco, Ross Dress for Less, AutoZone & Great Clips

Surrounded by a dense population of 162,000+ with an average household income of \$160,000+ within a 3-mile radius