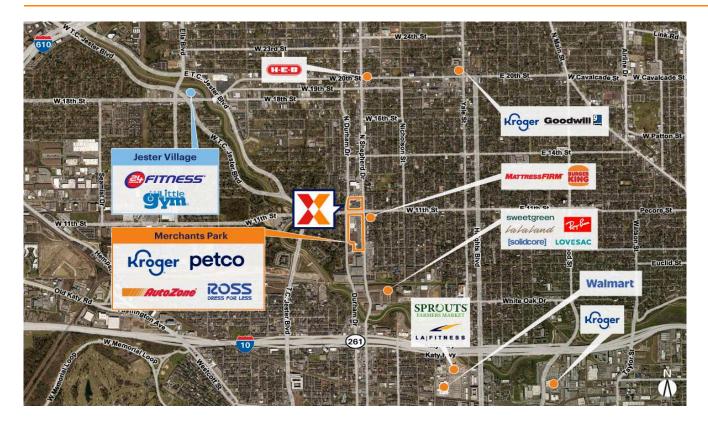

Highly trafficked shopping center drawing an estimated 3M+ annual visits (Placer.ai 2024)

Kroger-anchored center with strong lineup of national and regional retailers including Petco, Ross Dress for Less, Planet Fitness and JD Sports

Affluent and highly educated trade area with an avg household income of \$218K+ and 78% with a college education within a 1-mile radius

Located in the heart of the historical Heights area of Houston with high visibility from 19K+ vehicles daily on N Shepherd Dr and 16K+ vehicles daily on West 11th St (Kalibrate 2022)

Surrounded by a dense population of 165K+ within a 3-mile radius

Conveniently located .5-mile to the mixed-use development M-K-T that includes retailers Lovesac, Ray-Ban, La La Land Kind Café & [solidcore], with 1.4M+ annual visits (Placer.ai 2024)

### **Current Retailers**

| N.A.P. PAD 01 03 3 04 4 5 06A 07 08 09 09A 10 11 12 13 14 15 16 17 18 19 21 23 24 | Popeyes Kroger Fuel Center Executive Nails and Spa Ross Dress for Less Superior Cuts by Connie AutoZone Shepherd Dental Goodwill Post & Mail 4 U Ace Cash Express America's Best Contacts & Eyeglasses Supercuts TitleMax Pho Ben O'Reilly Auto Parts Brown Bag Deli Purelux Nail Spa Gong Cha Fastrict Dumplings Castle Dental Kroger Runny's Food Store Liberty Tax Service Amy's Tailor Planet Fitness Petco | 0 SF<br>1 SF<br>4,200 SF<br>27,250 SF<br>1,200 SF<br>1,200 SF<br>1,500 SF<br>1,500 SF<br>3,125 SF<br>1,500 SF<br>2,400 SF<br>3,789 SF<br>8,855 SF<br>1,600 SF<br>1,600 SF<br>1,600 SF<br>1,600 SF<br>1,600 SF<br>1,179 SF<br>1,000 SF<br>1,179 SF<br>21,605 SF |
|-----------------------------------------------------------------------------------|-----------------------------------------------------------------------------------------------------------------------------------------------------------------------------------------------------------------------------------------------------------------------------------------------------------------------------------------------------------------------------------------------------------------|----------------------------------------------------------------------------------------------------------------------------------------------------------------------------------------------------------------------------------------------------------------|
|                                                                                   |                                                                                                                                                                                                                                                                                                                                                                                                                 |                                                                                                                                                                                                                                                                |
|                                                                                   |                                                                                                                                                                                                                                                                                                                                                                                                                 |                                                                                                                                                                                                                                                                |