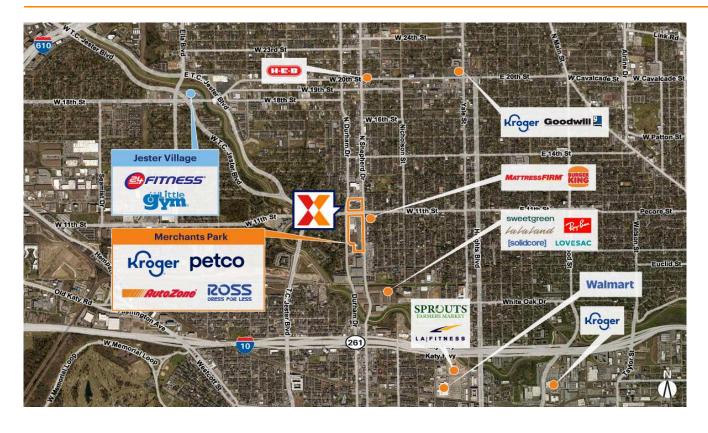

Highly trafficked shopping center drawing an estimated 3M+ annual visits (Placer.ai 2024)

Kroger-anchored center with strong lineup of national and regional retailers including Petco, Ross Dress for Less, Planet Fitness and JD Sports

Affluent and highly educated trade area with an avg household income of \$218K+ and 78% with a college education within a 1-mile radius

Located in the heart of the historical Heights area of Houston with high visibility from 19K+ vehicles daily on N Shepherd Dr and 16K+ vehicles daily on West 11th St (Kalibrate 2022)

Surrounded by a dense population of 165K+ within a 3-mile radius

Conveniently located .5-mile to the mixed-use development M-K-T that includes retailers Lovesac, Ray-Ban, La La Land Kind Café & [solidcore], with 1.4M+ annual visits (Placer.ai 2024)