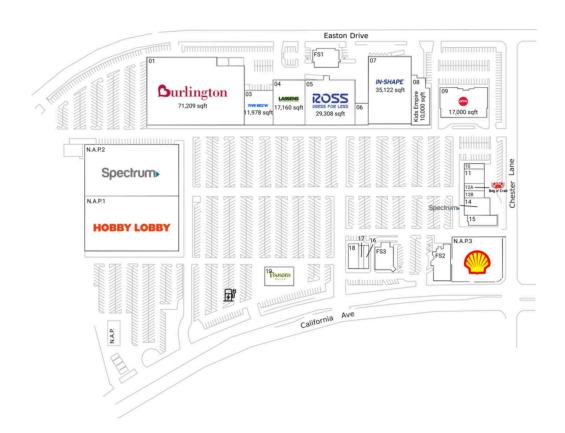

#### **Current Retailers**

| FS1<br>FS2<br>FS3<br>N.A.P<br>N.A.P<br>N.A.P<br>01<br>03<br>04<br>05<br>06<br>07<br>08<br>09<br>10<br>11<br>12A<br>12B<br>14<br>15<br>16<br>17 | <ol> <li>Hobby Lobby</li> <li>Spectrum</li> <li>Shell Gas Station         <ul> <li>Burlington</li> <li>Five Below</li> <li>Lassens Natural Foods &amp; Vitamins</li> <li>Ross Dress for Less</li> <li>El Capitan Mexican Grill</li> <li>In Shape</li> <li>Kids Empire</li> <li>AMC Theatres</li> <li>Organic Nails &amp; Spa</li> <li>Coconut Joe's Island Grill House</li> <li>Bag O' Crab</li> <li>Spectrum</li> <li>Max's Restaurant</li> <li>See's Candies</li> </ul> </li> </ol> | 6,000 SF<br>6,950 SF<br>5,436 SF<br>238 SF<br>0 SF<br>0 SF<br>71,209 SF<br>11,978 SF<br>17,160 SF<br>29,308 SF<br>3,375 SF<br>3,375 SF<br>3,5122 SF<br>10,000 SF<br>1,400 SF<br>1,400 SF<br>1,400 SF<br>1,400 SF<br>1,400 SF<br>1,400 SF |
|------------------------------------------------------------------------------------------------------------------------------------------------|---------------------------------------------------------------------------------------------------------------------------------------------------------------------------------------------------------------------------------------------------------------------------------------------------------------------------------------------------------------------------------------------------------------------------------------------------------------------------------------|------------------------------------------------------------------------------------------------------------------------------------------------------------------------------------------------------------------------------------------|
| 17<br>18<br>19                                                                                                                                 | Golden One Credit Union<br>Panera Bread                                                                                                                                                                                                                                                                                                                                                                                                                                               | 3,010 SF<br>4,200 SF                                                                                                                                                                                                                     |
|                                                                                                                                                |                                                                                                                                                                                                                                                                                                                                                                                                                                                                                       | .,                                                                                                                                                                                                                                       |