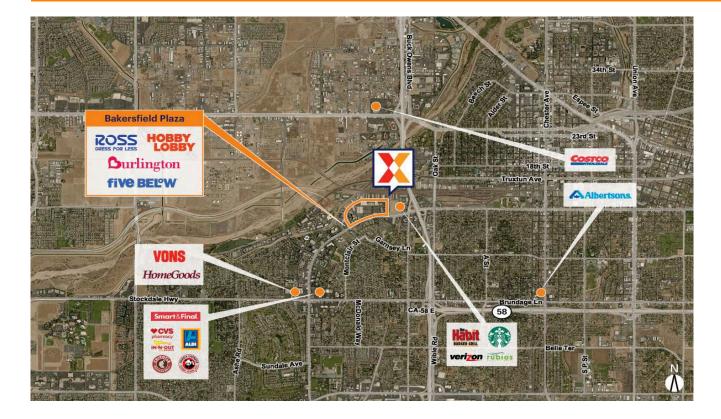

Well-located neighborhood center with national and regional retailers including Burlington Stores, Ross Dress for Less, Panera Bread, Hobby Lobby, In-Shape, and Lassens Natural Foods & Vitamins, draws an estimated 4M+ annual visits (Placer.ai 2024)

Top ranked Hobby Lobby in the state in terms of annual visits (Placer, 2024)

Surrounded by a dense population of 102K+ within 3-miles that swells to a strong daytime population of 161K+

High visibility from 36k+ VPD on California Ave with convenient accessibility to Route 99 with 160K+ VPD (Kalibrate, 2022)