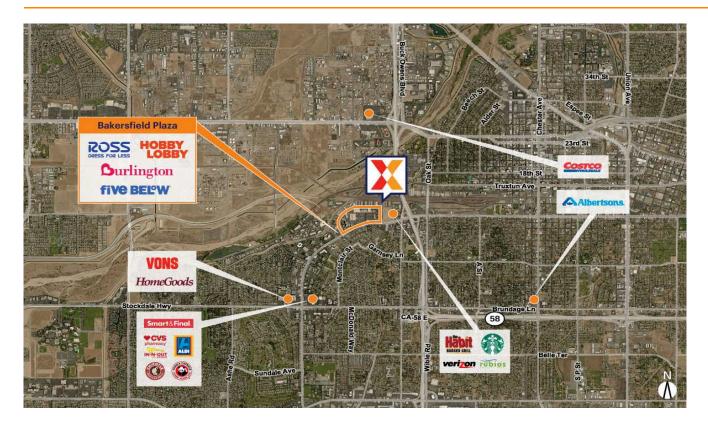

Situated along California Ave with convenient accessibility to Hwy 99

Well-located neighborhood center with national and regional retailers including Burlington Stores, Ross Dress for Less, Panera Bread, Hobby Lobby, In-Shape and Lassen Natural Foods & Vitamins, draws an estimated 10,800+ visits/day and over 3.9M visits/year (based on Creditntell)

Signed two new restaurant leases with Max's and Mikado Teppan And Sushi in recently renovated portion of the center.

Surrounded by a daytime population of 159,000+ as well as a population of 102,000+ residents within 3 miles