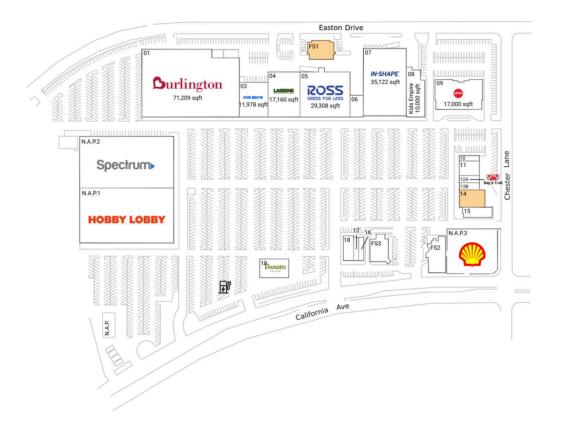

## **Available Space**

| FS1 | 6,000 S |
|-----|---------|
| 14  | 5,400 S |

## **Current Retailers**

| FS2<br>FS3<br>N.A.P.<br>N.A.P.1<br>N.A.P.2<br>N.A.P.3<br>01<br>03<br>04<br>05<br>06<br>07<br>08<br>09<br>10<br>11<br>12A<br>12B<br>15<br>16 | Black Bear Diner Comfort Dental N.A.P. Hobby Lobby Spectrum Shell Gas Station Burlington Five Below Lassens Natural Foods & Vitamins Ross Dress for Less El Capitan Mexican Grill In Shape Kids Empire AMC Theatres Organic Nails & Spa Coconut Joe's Island Grill House Bag O' Crab Bag O' Crab Bag O' Crab Max's Restaurant See's Candies Subway | 6,950 SF<br>5,436 SF<br>238 SF<br>0 SF<br>0 SF<br>71,209 SF<br>11,978 SF<br>17,160 SF<br>29,308 SF<br>3,375 SF<br>35,122 SF<br>10,000 SF<br>17,000 SF<br>1,400 SF<br>3,115 SF<br>1,925 SF<br>1,925 SF<br>1,925 SF<br>1,400 SF |
|---------------------------------------------------------------------------------------------------------------------------------------------|----------------------------------------------------------------------------------------------------------------------------------------------------------------------------------------------------------------------------------------------------------------------------------------------------------------------------------------------------|-------------------------------------------------------------------------------------------------------------------------------------------------------------------------------------------------------------------------------|
| 17<br>18                                                                                                                                    | Subway<br>Golden One Credit Union                                                                                                                                                                                                                                                                                                                  | 1,400 SF<br>3,010 SF                                                                                                                                                                                                          |
| 19                                                                                                                                          | Panera Bread                                                                                                                                                                                                                                                                                                                                       | 4,200 SF                                                                                                                                                                                                                      |