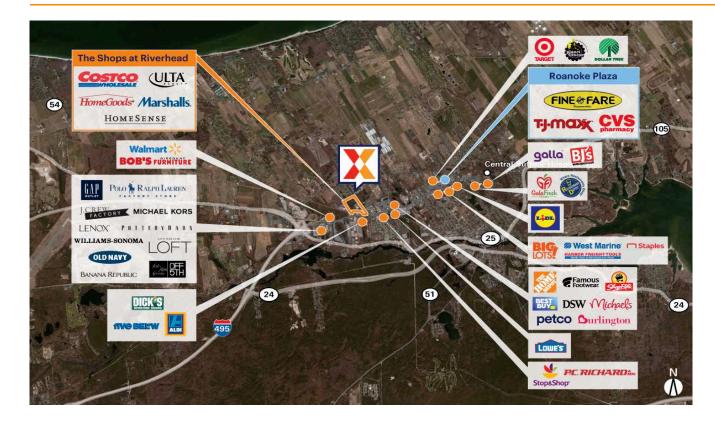

## The Shops at Riverhead

New York-Newark-Jersey City, NY-NJ

40.9249, -72.7038 1750 Old Country Road | Riverhead, NY 11901

Center Size: 120,089 SF

| Demographics | 1 Mile   | 3 Mile   | 5 Mile   |
|--------------|----------|----------|----------|
| ***          | 3,233    | 22,271   | 33,697   |
| $\wedge$     | 1,571    | 8,173    | 12,293   |
| \$           | \$65,699 | \$82,522 | \$89,029 |

Located in Riverhead's retail hub across from the Tanger Outlets, the center draws an estimated 8,600 visits/day and almost 3.1M visits/year (based on Creditntell)

See drone footage of Costco-anchored center located on Old Country Rd with 29,000+ vehicles daily

Situated at the gateway to both South Fork ("The Hamptons") and North Fork, Long Island – a heavy touristic summer destination

Positioned in Eastern Suffolk County where the population more than doubles during peak season

## **Current Retailers**

| Α    | PetSmart              | 17,763 SF |
|------|-----------------------|-----------|
| B-01 | Costco                | 1 SF      |
| B-02 | Marshalls & HomeGoods | 42,000 SF |
| С    | Ulta Beauty           | 10,400 SF |
| E    | HomeSense             | 38,015 SF |
| E-1  | T-Mobile              | 3,420 SF  |
| E-2  | Sleep Number          | 3,500 SF  |
| E-3  | Aspen Dental          | 3,500 SF  |
| E-3A | European Wax Center   | 1,500 SF  |