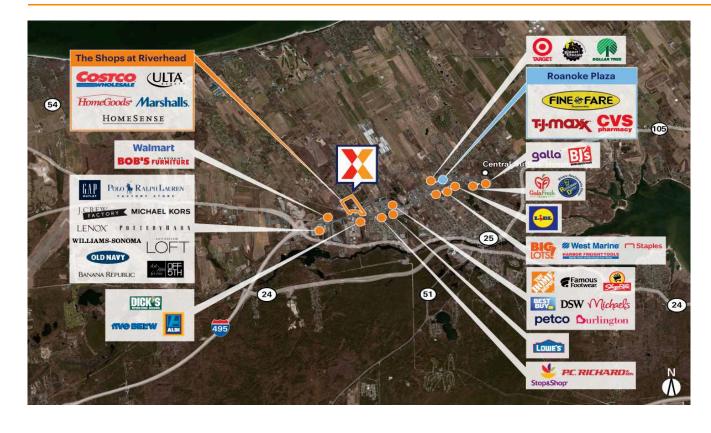

Located in Riverhead's retail hub, a regional destination attracting over 12M annual visits (Placer.ai 2024)

Anchored by eastern Long Island's only Costco, with other top national brands including Marshalls/ HomeGoods, Ulta, Homesense and PetSmart, the center draws an estimated 2.9M annual visits (Placer.ai 2024)

High visibility from 28,000 vehicles daily on Old Country Rd (Kalibrate 2022)

Situated at the gateway to both the South Fork, home to "the Hamptons," and the North Fork, the area sees an average population increase of 20%+ within a 20-minute drivetime during the summer months