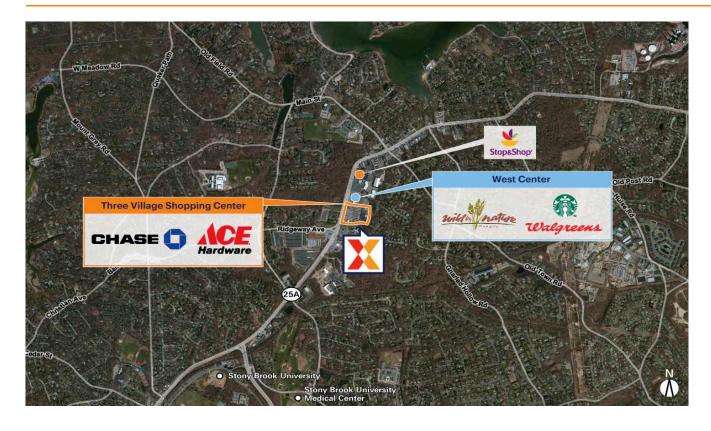

Adjacent to Brixmor's West Center in the Stony Brook retail node, Three Village Shopping Center is within 1.5 miles of Stony Brook University, the flagship campus of the State University system of New York, with an enrollment of 26,800 students (NCES 2023)

Three Village Shopping Center serves an affluent and highly educated trade area with average household incomes of \$206K+ and 63% college-educated persons within 3 miles

High visibility from 23,000 vehicles daily on Route 25A/North Country Road, with access to Smithtown and Long Island's transportation system, including the Stony Brook station on LIRR's Port Jefferson line (Kalibrate 2022)

A strong daytime population of 100,000+ within 3 miles with close proximity to Stony Brook University & 624-bed Stony Brook University Hospital & Medical Center (Dept of Homeland Security)