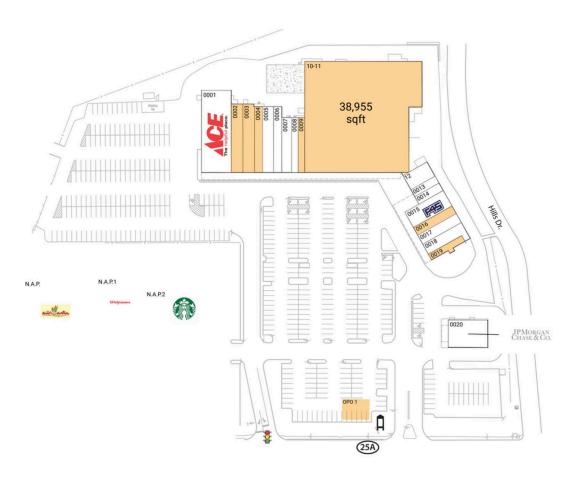

## **Available Space**

| OPO 1 | 0 SF      |
|-------|-----------|
| 0002  | 2,500 SF  |
| 0003  | 2,500 SF  |
| 0004  | 1,800 SF  |
| 0009  | 1,600 SF  |
| 10-11 | 38,955 SF |
| 0016  | 1,280 SF  |
| 0019  | 840 SF    |

## **Current Retailers**

| N.A.P.  | Wild by Nature Market        | 0 SF     |
|---------|------------------------------|----------|
| N.A.P.1 | Walgreens                    | 0 SF     |
| N.A.P.2 | Starbucks                    | 0 SF     |
| 0001    | Ace Hardware                 | 7,800 SF |
| 0005    | De Ma Liquors                | 2,400 SF |
| 0006    | Second Wind Sneakers         | 1,800 SF |
| 0007    | Luigi's Restaurant           | 2,500 SF |
| 8000    | Deep Blue Nail Beauty Studio | 1,200 SF |
| 12      | Finishing Touch Photo        | 1,500 SF |
| 0013    | The Tailored Male            | 733 SF   |
| 0014    | Setauket Floral Design       | 750 SF   |
| 0015    | F45 Training                 | 2,620 SF |
| 0017    | The Rolling Pin              | 1,520 SF |
| 0018    | Suny Laundromat              | 1,560 SF |
| 0020    | JP Morgan Chase              | 3,600 SF |