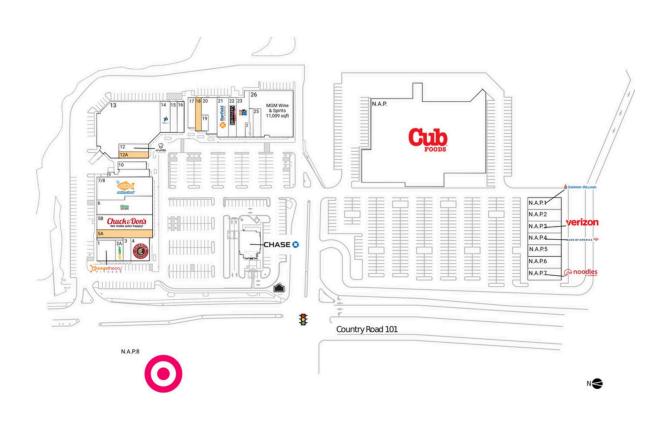

## **Available Space**

| 5A  | 3,007 SF |
|-----|----------|
| 12A | 1,265 SF |
| 18  | 1,328 SF |

### **Current Retailers**

| N.A.P.<br>N.A.P.1<br>N.A.P.2<br>N.A.P.3<br>N.A.P.4<br>N.A.P.6<br>N.A.P.7<br>N.A.P.8<br>PAD<br>1<br>2A<br>3<br>4<br>5B<br>6<br>7/8<br>9<br>10<br>12<br>13<br>14 | Verizon Wireless<br>Bank of America<br>Jet's Pizza<br>Noodles & Company<br>Target<br>Chase<br>Orangetheory Fitness<br>Subway<br>Asurion Tech Repair & Solutions<br>Chipotle Mexican Grill<br>Chuck & Don's Pet Food Outlet<br>O'Reilly Auto Parts<br>Goldfish Swim School<br>The UPS Store<br>Dynamic Family Chiropractic<br>Crumbl Cookies<br>AbleLight Thrift<br>YogaSix | 0 SF<br>0 SF<br>0 SF<br>0 SF<br>0 SF<br>0 SF<br>0 SF<br>0 SF |
|----------------------------------------------------------------------------------------------------------------------------------------------------------------|----------------------------------------------------------------------------------------------------------------------------------------------------------------------------------------------------------------------------------------------------------------------------------------------------------------------------------------------------------------------------|--------------------------------------------------------------|
| 13                                                                                                                                                             | AbleLight Thrift                                                                                                                                                                                                                                                                                                                                                           | 18,165 SF                                                    |
| 14<br>15                                                                                                                                                       | All Seasons Wild Bird Store                                                                                                                                                                                                                                                                                                                                                | 2,089 SF<br>1,440 SF                                         |
| 16                                                                                                                                                             | Great Clips                                                                                                                                                                                                                                                                                                                                                                | 1,440 SF                                                     |
| 17<br>19                                                                                                                                                       | Three Stars Sportscards<br>Royal Nails                                                                                                                                                                                                                                                                                                                                     | 1,418 SF<br>751 SF                                           |
| 20                                                                                                                                                             | Viet Hoa Restaurant                                                                                                                                                                                                                                                                                                                                                        | 3.032 SF                                                     |
| 21                                                                                                                                                             | Banfield Pet Hospital                                                                                                                                                                                                                                                                                                                                                      | 2,984 SF                                                     |
| 22                                                                                                                                                             | Bruegger's Bagels                                                                                                                                                                                                                                                                                                                                                          | 2,108 SF                                                     |
| 23<br>24                                                                                                                                                       | Bach to Rock<br>Mathnasium                                                                                                                                                                                                                                                                                                                                                 | 2,902 SF<br>1,496 SF                                         |
| 24                                                                                                                                                             | Lakeside Tobacco                                                                                                                                                                                                                                                                                                                                                           | 1,512 SF                                                     |
| 26                                                                                                                                                             | MGM Wine & Spirits                                                                                                                                                                                                                                                                                                                                                         | 11,009 SF                                                    |