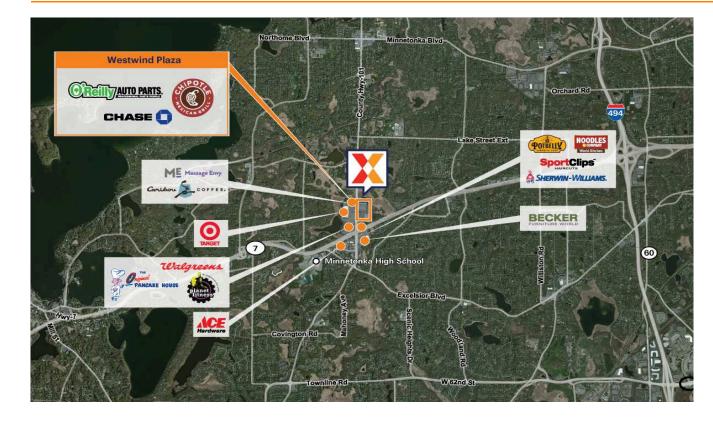

Prime location in Minnetonka's major retail node, ranking in the top 10% of most highly trafficked shopping centers in the market (Placer.ai 2024)

Surrounded by an affluent, highly educated trade area, with an average household income of \$195K and 68% of residents holding a college degree within 3 miles

High visibility from 44K+ on State Hwy 7 and 20K+ on CR 101 (Kalibrate 2018,2021)

Proven tenant stability with 30% of tenants maintaining leases for 11+ years