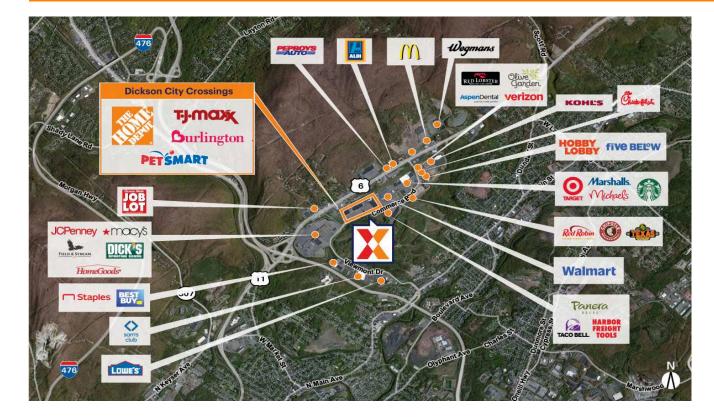

# **Dickson City Crossings**

Scranton--Wilkes-Barre, PA

Anchored by the Home Depot with top national brands including Burlington, Sierra Trading Post, Gabe's, T.J. Maxx, PetSmart, Dave's Hot Chicken and Crumbl Cookies, the center draws an estimated 4M annual visits (Placer.ai 2024)

Located adjacent to Viewmont Mall, anchored by Macy's, Dick's House of Sport, JCPenney & HomeGoods

Strong daytime population of 56,100+ within a 3-mile radius

High visibility from 40,000 vehicles daily on Scranton Carbondale Hwy with access to I-81 carrying 54,000 vehicles daily (Kalibrate 2022)

\$8M center redevelopment with the addition of Burlington Stores & Sierra Trading Post, completed in 2023