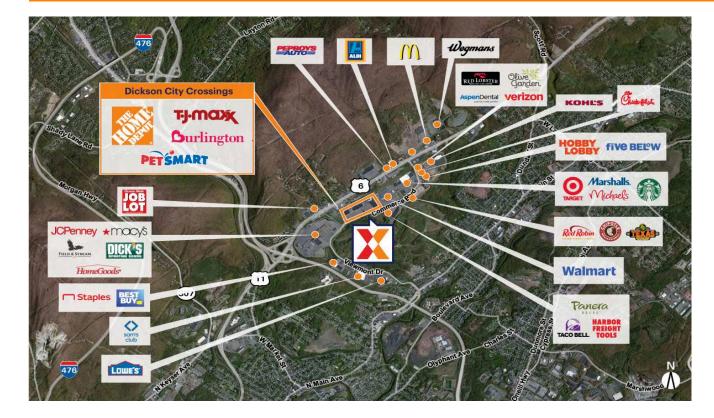

Anchored by the Home Depot with top national brands including Burlington, Sierra Trading Post, Gabe's, T.J. Maxx, PetSmart, Dave's Hot Chicken and Crumbl Cookies, the center draws an estimated 4M annual visits (Placer.ai 2024)

Located adjacent to Viewmont Mall, anchored by Macy's, Dick's House of Sport, JCPenney & HomeGoods

Strong daytime population of 56,100+ within a 3-mile radius

High visibility from 40,000 vehicles daily on Scranton Carbondale Hwy with access to I-81 carrying 54,000 vehicles daily (Kalibrate 2022)

### **Current Retailers**

| 01    | Burlington          | 40,900 SF  |
|-------|---------------------|------------|
| 02/03 | Sierra Trading Post | 19,136 SF  |
| 04    | Gabe's              | 27,943 SF  |
| 07    | T.J. Maxx           | 32,000 SF  |
| 08A   | Dollar Tree         | 11,267 SF  |
| 09    | PetSmart            | 26,096 SF  |
| 10    | The Home Depot      | 103,750 SF |
| 11A   | Sleep Number        | 3,500 SF   |
| 11B   | Dave's Hot Chicken  | 2,937 SF   |
| 11C   | Crumbl Cookies      | 2,212 SF   |
| 12    | Tokyo Steakhouse    | 9,770 SF   |
|       |                     |            |