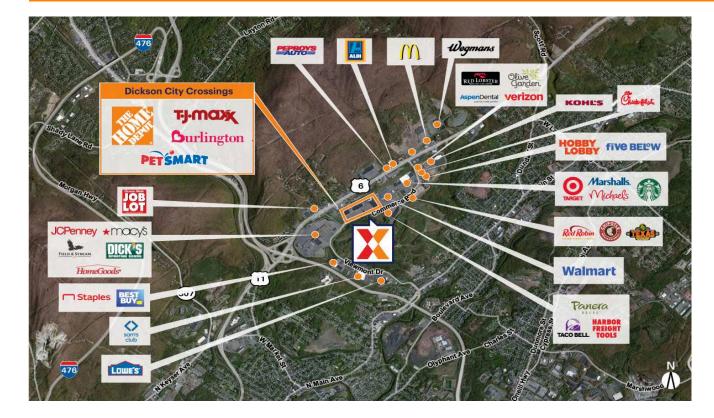

Anchored by the Home Depot with top national brands including Burlington, Sierra Trading Post, Gabe's, T.J. Maxx, PetSmart, Dave's Hot Chicken and Crumbl Cookies, the center draws an estimated 4M annual visits (Placer.ai 2024)

Located adjacent to Viewmont Mall, anchored by Macy's, Dick's House of Sport, JCPenney & HomeGoods

Strong daytime population of 56,100+ within a 3-mile radius

High visibility from 40,000 vehicles daily on Scranton Carbondale Hwy with access to I-81 carrying 54,000 vehicles daily (Kalibrate 2022)

\$8M center redevelopment with the addition of Burlington Stores & Sierra Trading Post, completed in 2023