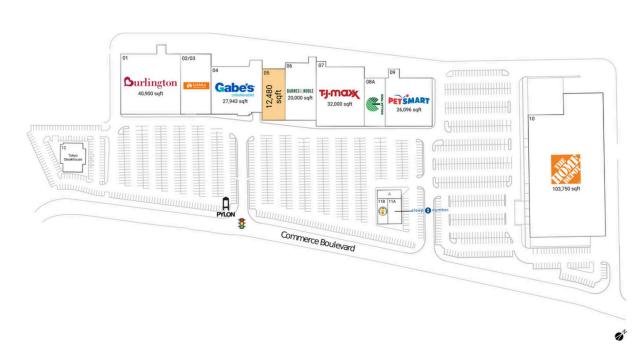

#### **Available Space**

| 05                                                                    | _                                                                                                                                                                                                   | 12,480 SF                                                                                                                                   |                                                    |
|-----------------------------------------------------------------------|-----------------------------------------------------------------------------------------------------------------------------------------------------------------------------------------------------|---------------------------------------------------------------------------------------------------------------------------------------------|----------------------------------------------------|
| Curre                                                                 | nt Retailers                                                                                                                                                                                        |                                                                                                                                             |                                                    |
| 01<br>02/03<br>04<br>06<br>07<br>08A<br>09<br>10<br>11A<br>11B<br>11C | Burlington<br>Sierra Trading Post<br>Gabe's<br>Barnes & Noble<br>T.J. Maxx<br>Dollar Tree<br>PetSmart<br>The Home Depot<br>Sleep Number<br>Dave's Hot Chicken<br>Crumbl Cookies<br>Tokyo Steakhouse | 40,900 S<br>19,136 S<br>27,943 S<br>20,000 S<br>32,000 S<br>11,267 S<br>26,096 S<br>103,750<br>3,500 SF<br>2,937 SF<br>2,212 SF<br>9,770 SF | 5F<br>5F<br>5F<br>5F<br>5F<br>5F<br>5F<br>5F<br>5F |