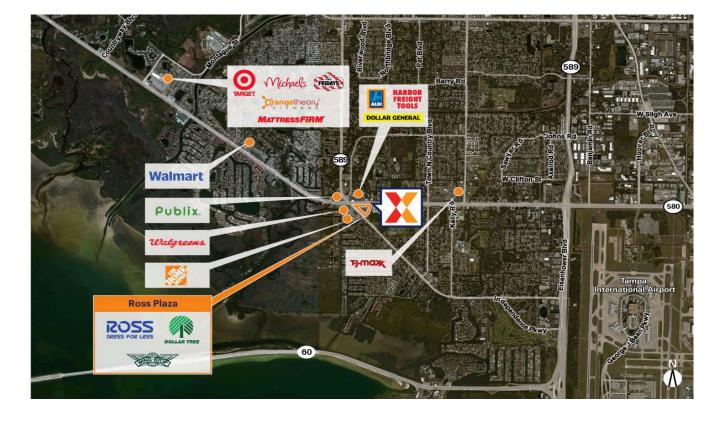

Centrally located in established Town & Country neighborhood near Raymond James Stadium and Tampa International Airport, serving approximately 25M passengers annually (TPA 2024)

Ranked in the top 10% of most-visited strip shopping centers the market (Placer.ai 2024)

Highly visible to 59K+ vehicles daily on W Hillsborough Ave and 42K+ vehicles daily on Memorial Hwy (Kalibrate 2021)

Anchored by Ross Dress for Less along with national retailers including Dollar Tree, Chili's Grill & Bar, Chase Bank, and Firehouse Subs