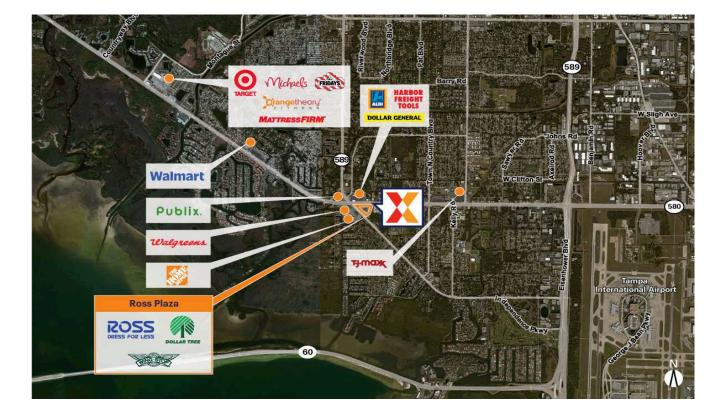

Centrally located in established Town & Country neighborhood near Raymond James Stadium and Tampa International Airport, serving approximately 25M passengers annually (TPA 2024)

Ranked in the top 10% of most-visited strip shopping centers the market (Placer.ai 2024)

Highly visible to 59K+ vehicles daily on W Hillsborough Ave and 42K+ vehicles daily on Memorial Hwy (Kalibrate 2021)

Anchored by Ross Dress for Less along with national retailers including Dollar Tree, Chili's Grill & Bar, Chase Bank, and Firehouse Subs