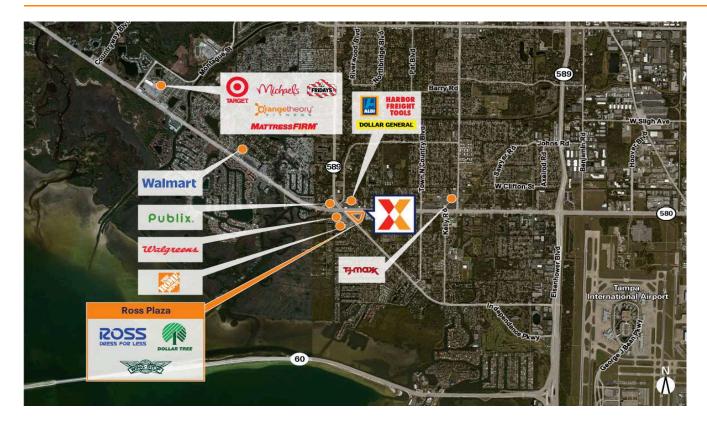

Centrally located in established Town & Country neighborhood near Raymond James Stadium and Tampa International Airport, serving approximately 25M passengers annually (TPA 2024)

Ranked in the top 10% of most-visited strip shopping centers the market (Placer.ai 2024)

Highly visible to 59K+ vehicles daily on W Hillsborough Ave and 42K+ vehicles daily on Memorial Hwy (Kalibrate 2021)

Anchored by Ross Dress for Less along with national retailers including Dollar Tree, Chili's Grill & Bar, Chase Bank, and Firehouse Subs