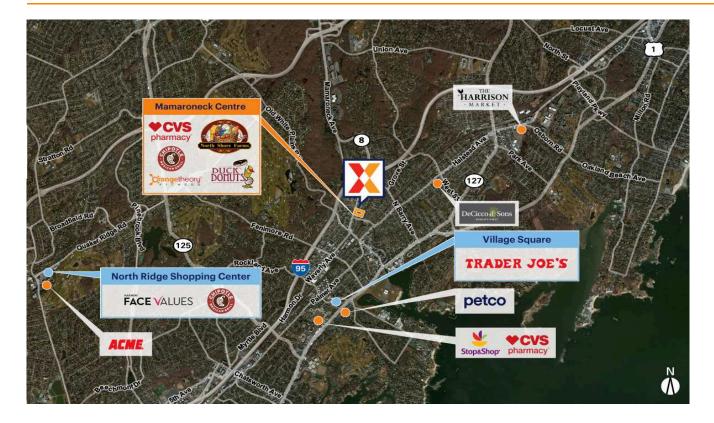

Anchored by North Shore Farms and CVS with top brands including Chipotle, Duck Donuts and Orangetheory Fitness

Duck Donuts is the top ranked location in estimated visits in New York (Placer.ai 2024)

Surrounded by a dense population of 85,000+ in coastal Westchester County in a highly affluent and educated trade area with an average household income of \$309,000+ and 69% college educated persons within 3 miles

High visibility from 21,000 vehicles daily on Mamaroneck Avenue and within walking distance of Metro-North's (Kalibrate 2022)