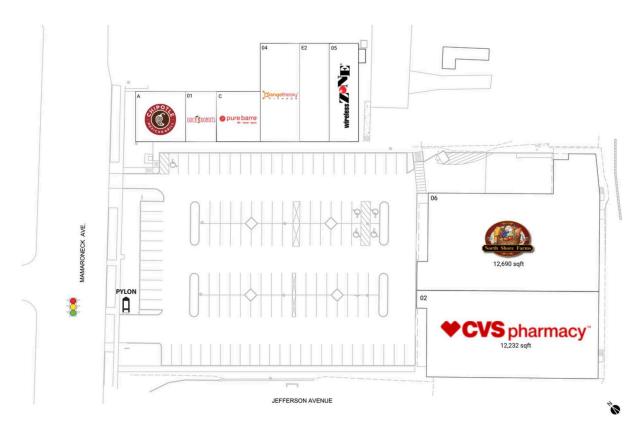

#### **Current Retailers**

| А  | Chipotle Mexican Grill | 2,200 SF  |
|----|------------------------|-----------|
| С  | Pure Barre             | 1,521 SF  |
| E2 | Pinko Nail and Spa     | 2,200 SF  |
| 01 | Duck Donuts            | 1,000 SF  |
| 02 | CVS/pharmacy           | 12,232 SF |
| 04 | Orangetheory Fitness   | 3,200 SF  |
| 05 | Wireless Zone          | 1,427 SF  |
| 06 | North Shore Farms      | 12,690 SF |