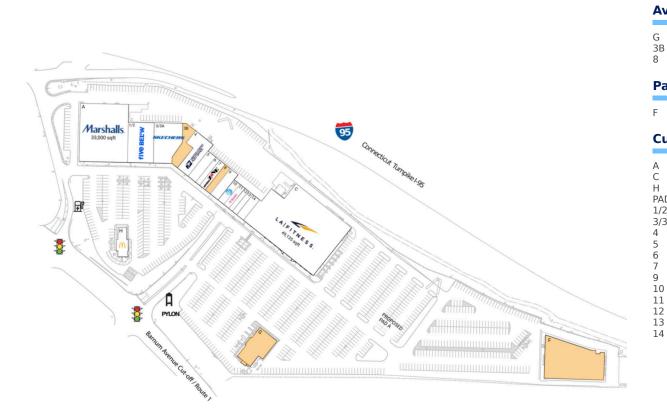

## **Available Space**

| Available Space                                                                                                                                                                                                                                            |                                                                                                                                                                                                                                                                 |                                                                                                                                                                                                                                                                                                                                         |  |
|------------------------------------------------------------------------------------------------------------------------------------------------------------------------------------------------------------------------------------------------------------|-----------------------------------------------------------------------------------------------------------------------------------------------------------------------------------------------------------------------------------------------------------------|-----------------------------------------------------------------------------------------------------------------------------------------------------------------------------------------------------------------------------------------------------------------------------------------------------------------------------------------|--|
| _                                                                                                                                                                                                                                                          | 7,325 SF<br>4,180 SF<br>2,000 SF                                                                                                                                                                                                                                |                                                                                                                                                                                                                                                                                                                                         |  |
| oportunities                                                                                                                                                                                                                                               |                                                                                                                                                                                                                                                                 |                                                                                                                                                                                                                                                                                                                                         |  |
| _                                                                                                                                                                                                                                                          | 19,374 SF/                                                                                                                                                                                                                                                      | 0.4                                                                                                                                                                                                                                                                                                                                     |  |
| t Retailers                                                                                                                                                                                                                                                |                                                                                                                                                                                                                                                                 |                                                                                                                                                                                                                                                                                                                                         |  |
| Marshalls<br>LA Fitness<br>McDonald's<br>Proposed Grocer<br>Five Below<br>SKECHERS<br>United States Post Office<br>Premier Oral Surgery<br>Sally Beauty Supply<br>Wireless Zone<br>America's Best Contacts & Eyegl<br>AT&T Authorized Retailer<br>T-Mobile | asses                                                                                                                                                                                                                                                           | 33,000 SF<br>49,135 SF<br>2,332 SF<br>0 SF<br>10,062 SF<br>9,681 SF<br>6,950 SF<br>3,000 SF<br>1,600 SF<br>2,200 SF<br>1,800 SF<br>1,800 SF                                                                                                                                                                                             |  |
|                                                                                                                                                                                                                                                            | Deportunities<br>Marshalls<br>LA Fitness<br>McDonald's<br>Proposed Grocer<br>Five Below<br>SKECHERS<br>United States Post Office<br>Premier Oral Surgery<br>Sally Beauty Supply<br>Wireless Zone<br>America's Best Contacts & Eyegl<br>AT&T Authorized Retailer | 7,325 SF<br>4,180 SF<br>2,000 SF<br>2,000 SF<br>19,374 SF/<br><b>A Retailers</b><br>Marshalls<br>LA Fitness<br>McDonald's<br>Proposed Grocer<br>Five Below<br>SKECHERS<br>United States Post Office<br>Premier Oral Surgery<br>Sally Beauty Supply<br>Wireless Zone<br>America's Best Contacts & Eyeglasses<br>AT&T Authorized Retailer |  |

 I-Mobile
 1,600 SF

 Pretty Nails
 1,120 SF

 Great Clips
 1,380 SF

 Villa Pizza
 2,139 SF

N.

4079