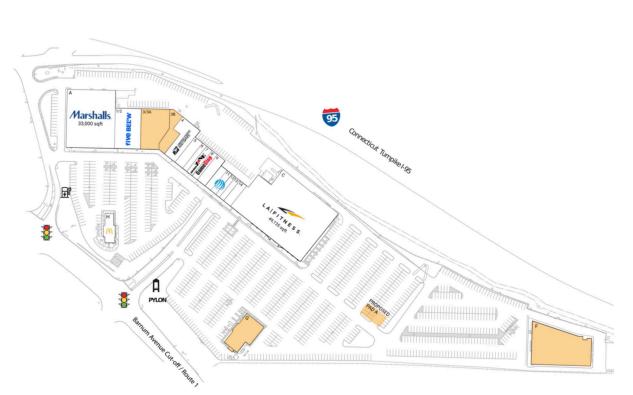

#### **Available Space**

| G<br>3/3A<br>3B |
|-----------------|
|-----------------|

### **Pad Opportunities**

| F                | 19,374 SF/0.4 |
|------------------|---------------|
| PAD A Drive-thru | 0 SF/0        |

#### **Current Retailers**

| А   | Marshalls                            | 33,000 SF |
|-----|--------------------------------------|-----------|
| С   | LA Fitness                           | 49,135 SF |
| Н   | McDonald's                           | 2,332 SF  |
| 1/2 | Five Below                           | 10,062 SF |
| 4   | United States Post Office            | 6,950 SF  |
| 5   | Premier Oral Surgery                 | 3,000 SF  |
| 6   | Sally Beauty Supply                  | 1,600 SF  |
| 7   | Wireless Zone                        | 2,200 SF  |
| 8   | GameStop                             | 2,000 SF  |
| 9   | America's Best Contacts & Eyeglasses | 3,200 SF  |
| 10  | AT&T Authorized Retailer             | 1,800 SF  |
| 11  | T-Mobile                             | 1,600 SF  |
| 12  | Pretty Nails                         | 1,120 SF  |
| 13  | Great Clips                          | 1,380 SF  |
| 14  | Villa Pizza                          | 2,139 SF  |
|     |                                      |           |