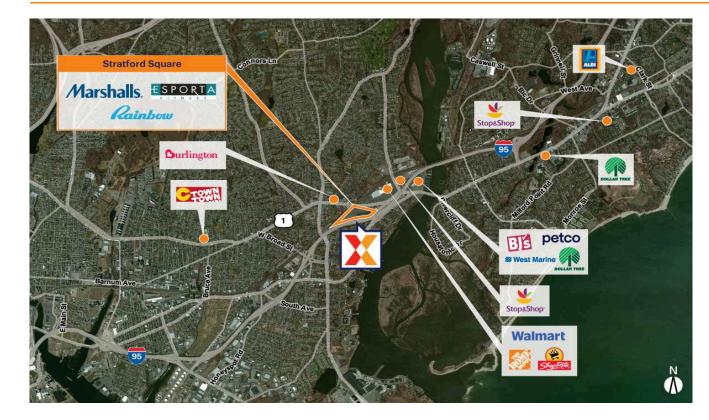

Retail real estate located on the eastern edge of Fairfield County, with easy access to and visibility from I-95 with 125,000+ vehicles daily

Prime commercial location situated in a concentrated retail market, with close proximity to Westfield Connecticut Post, the state's largest shopping destination and the only super-regional center in New Haven County

Strong lineup of national retailers including Marshalls, Esporta, Rainbow & United States Postal Service

Surrounded by a dense population of 239,000+ with an average household income of \$88,000+ within a 10 minute drive time