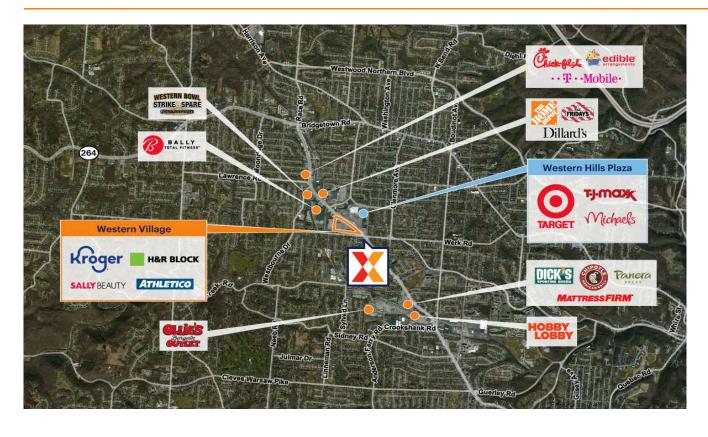

## **Western Village**

Cincinnati, OH-KY-IN

39.1426, -84.6219 6123-6173 Glenway Avenue | Cincinnati, OH 45211

Center Size: 115,791 SF

| Demographics | 1 Mile   | 3 Mile   | 5 Mile   |
|--------------|----------|----------|----------|
| ***          | 15,960   | 102,783  | 210,250  |
| <b>^</b>     | 6,848    | 42,498   | 86,612   |
| \$           | \$62,095 | \$70,275 | \$71,917 |

Highly trafficked neighborhood center drawing and estimated 2.5M annual visits (Placer.ai 2024)

High-performing Kroger anchor with estimated sales more than double the chain average and ranks in the top 25% of most-visited locations in Ohio (TD Linx 2024, Placer.ai 2024)

Located in the west Cincinnati suburbs' main retail corridor, with high visibility from 24K+ vehicles daily along Glenway Ave (Kalibrate 2021)

Surrounded by a dense population of 102K+ residents within a 3-mile radius