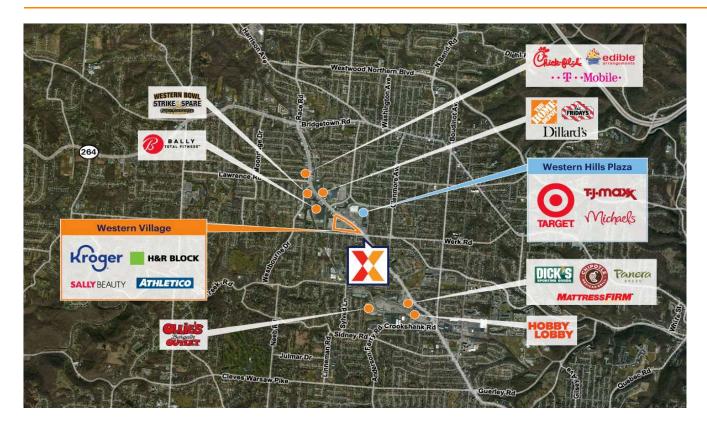

Highly trafficked neighborhood center drawing and estimated 2.5M annual visits (Placer.ai 2024)

High-performing Kroger anchor with estimated sales more than double the chain average and ranks in the top 25% of most-visited locations in Ohio (TD Linx 2024, Placer.ai 2024)

Located in the west Cincinnati suburbs' main retail corridor, with high visibility from 24K+ vehicles daily along Glenway Ave (Kalibrate 2021)

Surrounded by a dense population of 102K+ residents within a 3-mile radius