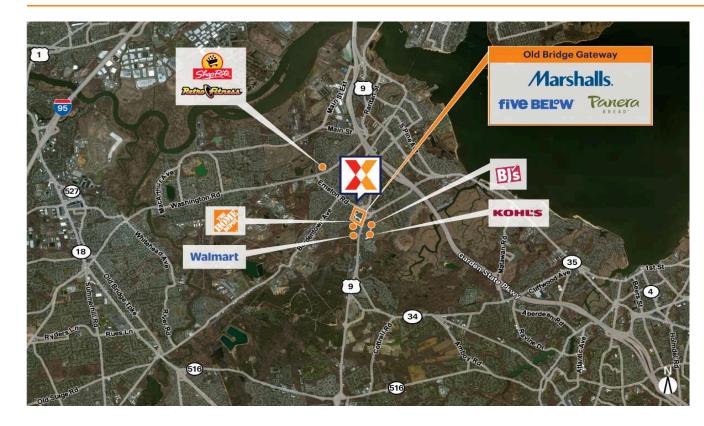

# **Old Bridge Gateway**

New York-Newark-Jersey City, NY-NJ

Strong lineup of national retailers including Marshalls, Five Below, Petco, and Jersey Mike's Subs drawing an estimated 2.6M annual visits (Placer.ai 2024)

Surrounded by an affluent and well-educated population with an average household income of \$117K+ and 36% college educated within a 3-mile radius

Close proximity to multiple elementary schools with a combined enrollment of 2K+ students (NCES, 2023)

High visibility from 110K+ VPD on US Hwy 9 and 13K+ on Ernston Rd with convenient accessibility to Garden State Parkway (Kalibrate, 2022)