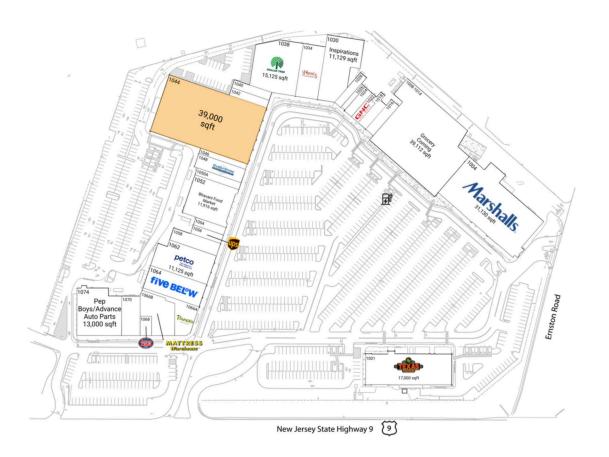

#### **Available Space**

| 1044                                                                                                                                                                                                                                |                                                                                                                                                                                                                                                                                                                                                                                                                                                                                                                                                                                          | 39,000 SF |                                                                                                                                                                                                                                                                                                                                        |
|-------------------------------------------------------------------------------------------------------------------------------------------------------------------------------------------------------------------------------------|------------------------------------------------------------------------------------------------------------------------------------------------------------------------------------------------------------------------------------------------------------------------------------------------------------------------------------------------------------------------------------------------------------------------------------------------------------------------------------------------------------------------------------------------------------------------------------------|-----------|----------------------------------------------------------------------------------------------------------------------------------------------------------------------------------------------------------------------------------------------------------------------------------------------------------------------------------------|
| Current                                                                                                                                                                                                                             | Retailers                                                                                                                                                                                                                                                                                                                                                                                                                                                                                                                                                                                |           |                                                                                                                                                                                                                                                                                                                                        |
| 1001<br>1004<br>1008-1014<br>1016<br>1018<br>1022<br>1024<br>1026<br>1028<br>1030<br>1034<br>1038<br>1040<br>1042<br>1046<br>1048<br>1050A<br>1052<br>1054<br>1056<br>1058<br>1062<br>1064<br>1066B<br>1068<br>1068<br>1070<br>1074 | Texas Roadhouse<br>Marshalls<br>Grocery Coming<br>Mike's Pizza<br>Satori Academy of Martial Arts<br>GNC<br>Sally Beauty Supply<br>Carousel Hair<br>Optimum<br>Inspirations<br>Phenix Salon Suites<br>Dollar Tree<br>Old Bridge Vision Center<br>Angel Nails<br>European Wax Center<br>Hand & Stone Massage & Facial<br>Teriyaki Madness<br>Bhavani Food Market<br>AT&T Authorized Retailer<br>The UPS Store<br>Fine Wine & Liquor Depot<br>Petco<br>Five Below<br>Panera Bread<br>Mattress Warehouse<br>Jersey Mike's Subs<br>Allied Dental of Old Bridge<br>Pep Boys/Advance Auto Parts | Spa       | 17,000 SF<br>31,130 SF<br>2,500 SF<br>2,278 SF<br>1,737 SF<br>1,872 SF<br>960 SF<br>2,000 SF<br>11,129 SF<br>7,695 SF<br>15,125 SF<br>2,100 SF<br>2,100 SF<br>1,800 SF<br>4,200 SF<br>2,179 SF<br>11,916 SF<br>1,600 SF<br>2,000 SF<br>4,125 SF<br>11,125 SF<br>11,125 SF<br>4,810 SF<br>7,186 SF<br>1,300 SF<br>4,693 SF<br>13,000 SF |