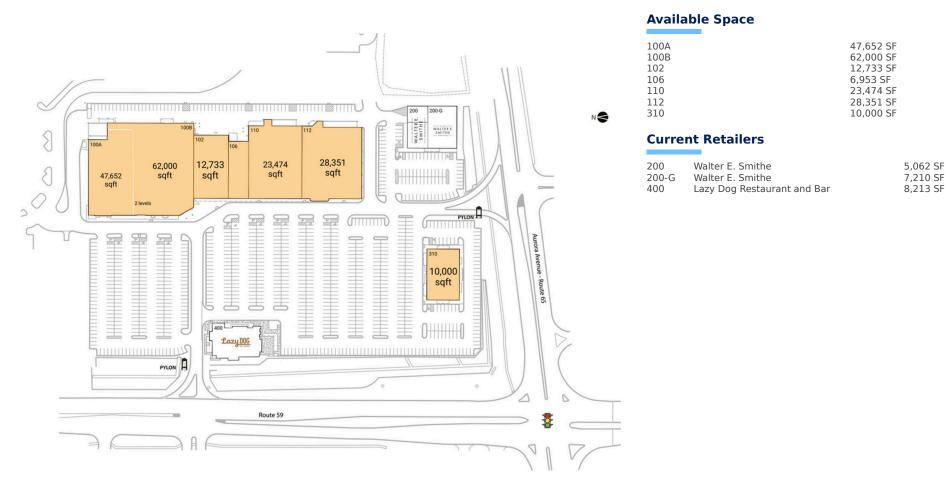

#### Center Size: 214,877 SF

| Demographics | 1 Mile    | 3 Mile    | 5 Mile    |
|--------------|-----------|-----------|-----------|
| ***          | 7,516     | 87,741    | 249,550   |
| <b>A</b>     | 3,013     | 33,408    | 88,916    |
| \$           | \$119,746 | \$131,471 | \$134,713 |

In-process redevelopment includes over 130,000 SF of prime and architecture-rich retail, entertainment & restaurant space

Surrounded by a dense population of 249,000+ with an average household income of 134,000+ within a 5-mile radius