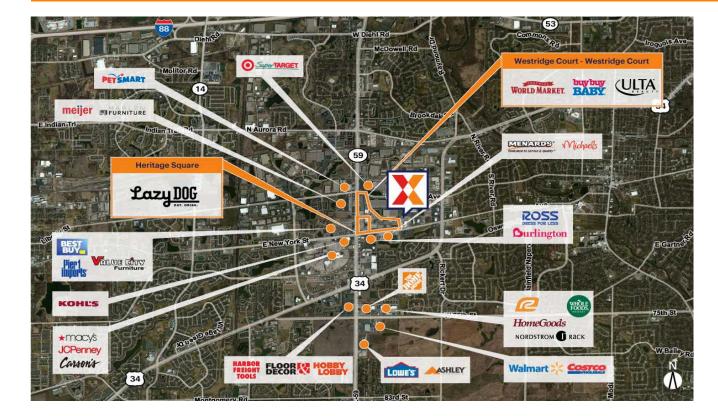

# **Heritage Square**

Chicago-Naperville-Elgin, IL-IN-WI

41.7645, -88.2043 404 S State Route 59 | Naperville, IL 60540-4093

Strategically located across from superregional mall Westfield Fox Valley which draws 7.5MM people annually

Strong road network draws customers from up to 20 miles away; located a mile south of I-88 on Rte 59