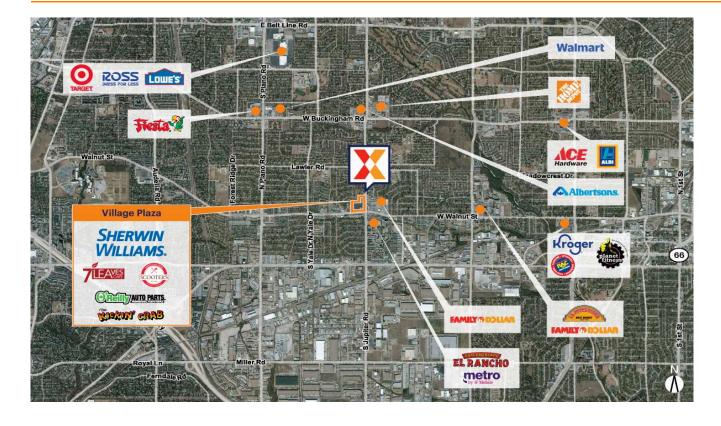

High visibility from 32K+ vehicles daily on N Jupiter Rd and 20K+ vehicles daily on W Walnut St (Kalibrate 2022)

Strong daytime population of 181K+ within 3 miles, plus nearby Texas Instruments, Kraft Heinz & US Foods facilities

Surrounded by a dense population of 155K+ residents within 3 miles

Anchored by New Truong Nguyen Supermarket

The City of Garland has the 14th largest concentration of Vietnamese Americans in the U.S.