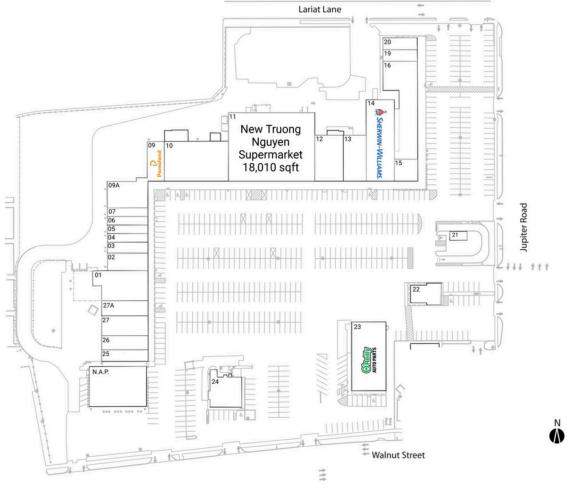

#### **Current Retailers**

| N.A.P.<br>01<br>02<br>03 | N.A.P.<br>King Wash & Dry<br>Pho Bang<br>K Tax Service | 0 SF<br>4,000 SF<br>2,150 SF<br>1,350 SF |
|--------------------------|--------------------------------------------------------|------------------------------------------|
| 04                       | Fast Logon                                             | 1,050 SF                                 |
| 05                       | Jerry Alcon Law Office                                 | 1,050 SF                                 |
| 06                       | Aqua Fresh Water Store<br>Annie's Hair Salon           | 1,050 SF                                 |
| 07<br>09                 | Pamaland                                               | 1,050 SF<br>2,030 SF                     |
| 09A                      | Banh Mi Cali                                           | 3,220 SF                                 |
| 10                       | Garden Restaurant                                      | 7.840 SF                                 |
| 11                       | New Truong Nguyen Supermarket                          | 18,010 SF                                |
| 12                       | Dong Que Restaurant                                    | 4,000 SF                                 |
| 13                       | Viet Tofu                                              | 3,200 SF                                 |
| 14                       | Sherwin-Williams                                       | 7,100 SF                                 |
| 15                       | Kim Ngoc Jewelry                                       | 1,597 SF                                 |
| 16                       | Pro Nail Supply                                        | 7,357 SF                                 |
| 19                       | Care Choice Pharmacy                                   | 1,200 SF                                 |
| 20                       | All in One Insurance                                   | 1,260 SF                                 |
| 21                       | Scooter's Coffee                                       | 450 SF                                   |
| 22                       | 7 Leaves Cafe                                          | 1,820 SF                                 |
| 23                       | O'Reilly Auto Parts                                    | 7,200 SF                                 |
| 24                       | The Saucy Crab                                         | 2,800 SF                                 |
| 25                       | La Xanh Restaurant                                     | 1,660 SF                                 |
| 26                       | Texas Eye Clinic                                       | 2,000 SF                                 |
| 27<br>27A                | Foot Spa                                               | 2,810 SF                                 |
| ZIA                      | Dong Hai Asian Fusion                                  | 2,190 SF                                 |