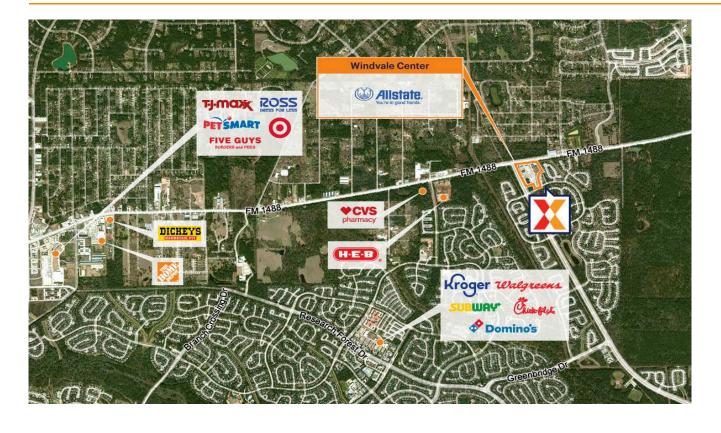

## **Windvale Center**

Houston-The Woodlands-Sugar Land, TX

30.2284, -95.5099 9420 College Park Dr. | Woodlands, TX 77384

Center Size: 100,688 SF

| Demographics | 1 Mile    | 3 Mile    | 5 Mile    |
|--------------|-----------|-----------|-----------|
| ***          | 9,747     | 50,439    | 134,769   |
| <b>^</b>     | 3,595     | 18,992    | 50,145    |
| \$           | \$149,000 | \$150,094 | \$156,831 |

Retail space for lease located at the highly trafficked signalized intersection of FM 1488 (42,000 VPD) & College Park Dr. (36,000 VPD) in The Woodlands

The Woodlands is a master planned community 30 miles North of Houston which has experienced 94% population growth since 00' and is home to multiple corporate headquarters including Exxon's new world headquarters (10,000 employees)

Close proximity to Lone Star Community College, The University Center, as well as major medical complexes including St. Luke's Hospital, The Methodist Hospital, and Texas Children's Hospital

Surrounded by rapidly growing affluent communities with 50,000+ people and an average household income of \$150.000+ within 3 miles