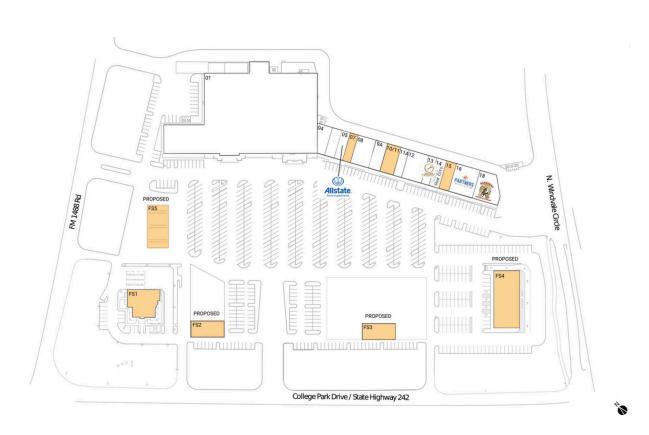

#### **Available Space**

| FS1   | 5,000 SF |
|-------|----------|
| 07    | 1,400 SF |
| 10/11 | 2,387 SF |
| 15    | 1,750 SF |

### **Pad Opportunities**

| FS2 Drive-thru | 6,000 SF/0.1  |
|----------------|---------------|
| FS3 Drive-thru | 9,000 SF/0.2  |
| FS4 Drive-thru | 16,000 SF/0.4 |
| FS5            | 3,000 SF/0.1  |

#### **Current Retailers**

| 01  | Tesla                            | 63,861 SF |
|-----|----------------------------------|-----------|
| 04  | SwimLabs                         | 3,740 SF  |
| 05  | Allstate                         | 1,400 SF  |
| 08  | U.S. Recruiting Office           | 3,150 SF  |
| 9A  | Armstrong McCall                 | 2,100 SF  |
| 11A | Tweeze Nailz & Spa               | 1,463 SF  |
| 12  | Shogun Japanese Grill & Sushi    | 3,500 SF  |
| 13  | Golden Chopsticks                | 1,400 SF  |
| 14  | The Woodlands Hair Elite         | 1,750 SF  |
| 16  | Partners in Dentures and Impants | 4,200 SF  |
| 18  | Herrera's Mexican Restaurant     | 3,587 SF  |