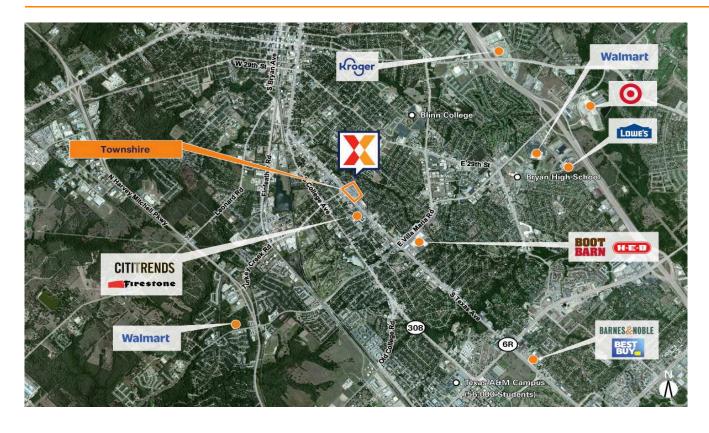

# **Townshire**

College Station-Bryan, TX

30.6516, -96.361 1901-2027 South Texas Avenue | Bryan, TX 77802

Center Size: 136,887 SF

| Demographics | 1 Mile   | 3 Mile   | 5 Mile   |
|--------------|----------|----------|----------|
| ***          | 9,131    | 87,663   | 152,126  |
| <b>^</b>     | 3,642    | 29,743   | 54,746   |
| \$           | \$70,266 | \$70,986 | \$73,682 |

Located on S Texas Ave with high visibility from 18K+ vehicles daily (Kalibrate 2020)

Strong daytime population of 102K+ within 3 miles, plus nearby industrial employment in the Brazos Valley Biocorridor

Centrally located between downtown Bryan, Blinn College and Texas A&M University, the largest university in the state with 72K+ students and 11K+ employees (TAMU 2024)

Anchored by AlphaGraphics

Surrounded by a dense population of 87K+ within 3 miles