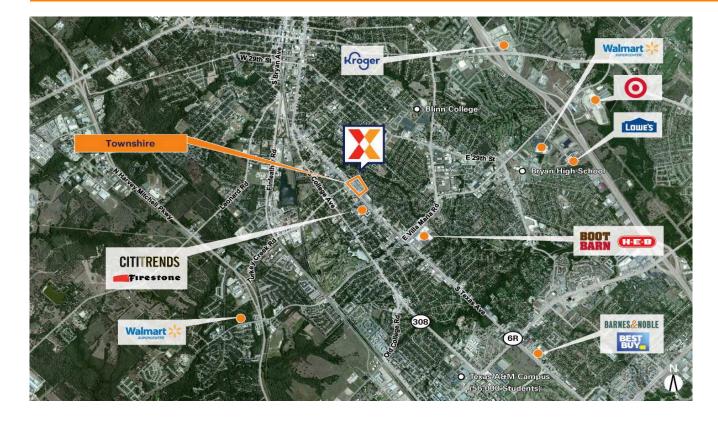

## Townshire

College Station-Bryan, TX

30.6516, -96.361 1901-2027 South Texas Avenue | Bryan, TX 77802

Center Size: 136,887 SF

| Demographics | 1 Mile   | 3 Mile   | 5 Mile   |
|--------------|----------|----------|----------|
| ***          | 9,195    | 88,896   | 159,290  |
| <b>^</b>     | 3,670    | 30,558   | 58,455   |
| \$           | \$61,302 | \$60,662 | \$64,861 |

Located at the SE Corner of S. Texas Ave (25,000 VPD) & Avondale Ave

Just south of downtown Bryan, west of Blinn College and 1 mile North of Texas A&M University the largest university in the state with 77,000+ students & 19,000 employees

Surrounded by a dense population of 88,000+ and a strong daytime population of more than 106,000+ within 3 miles due to the strong schools, industrial employment, and researchers in the bio-corridor

Bryan is centrally located as it sits 100-150 miles from Houston, San Antonio, Dallas & Austin