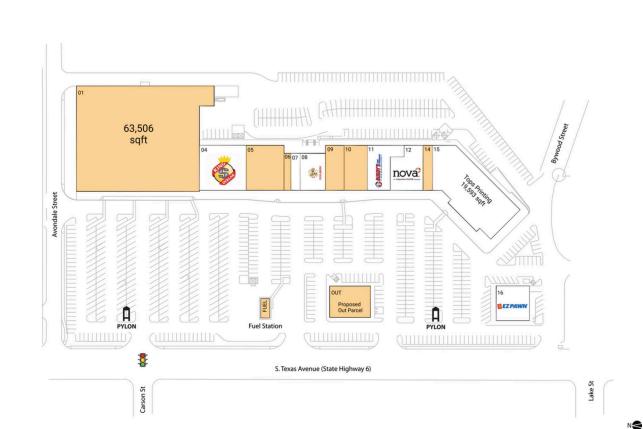

### **Available Space**

| FUEL | 0 SF      |
|------|-----------|
| 01   | 63,506 SF |
| 05   | 8,000 SF  |
| 06   | 1,200 SF  |
| 09   | 4,088 SF  |
| 10   | 5,000 SF  |
| 14   | 2,000 SF  |
|      |           |

#### **Pad Opportunities**

| OUT Pad | 3,325 SF/0.1 |
|---------|--------------|
|         |              |

#### **Current Retailers**

| 04 | King Dollar              | 9,906 SF  |
|----|--------------------------|-----------|
| 07 | Regional Finance         | 1,600 SF  |
| 08 | Cici's Pizza             | 4,400 SF  |
| 11 | Buddy's Home Furnishings | 5,800 SF  |
| 12 | Nova Healthcare          | 6,200 SF  |
| 15 | Tops Printing            | 19,593 SF |
| 16 | EZ Pawn                  | 5,400 SF  |
|    |                          |           |